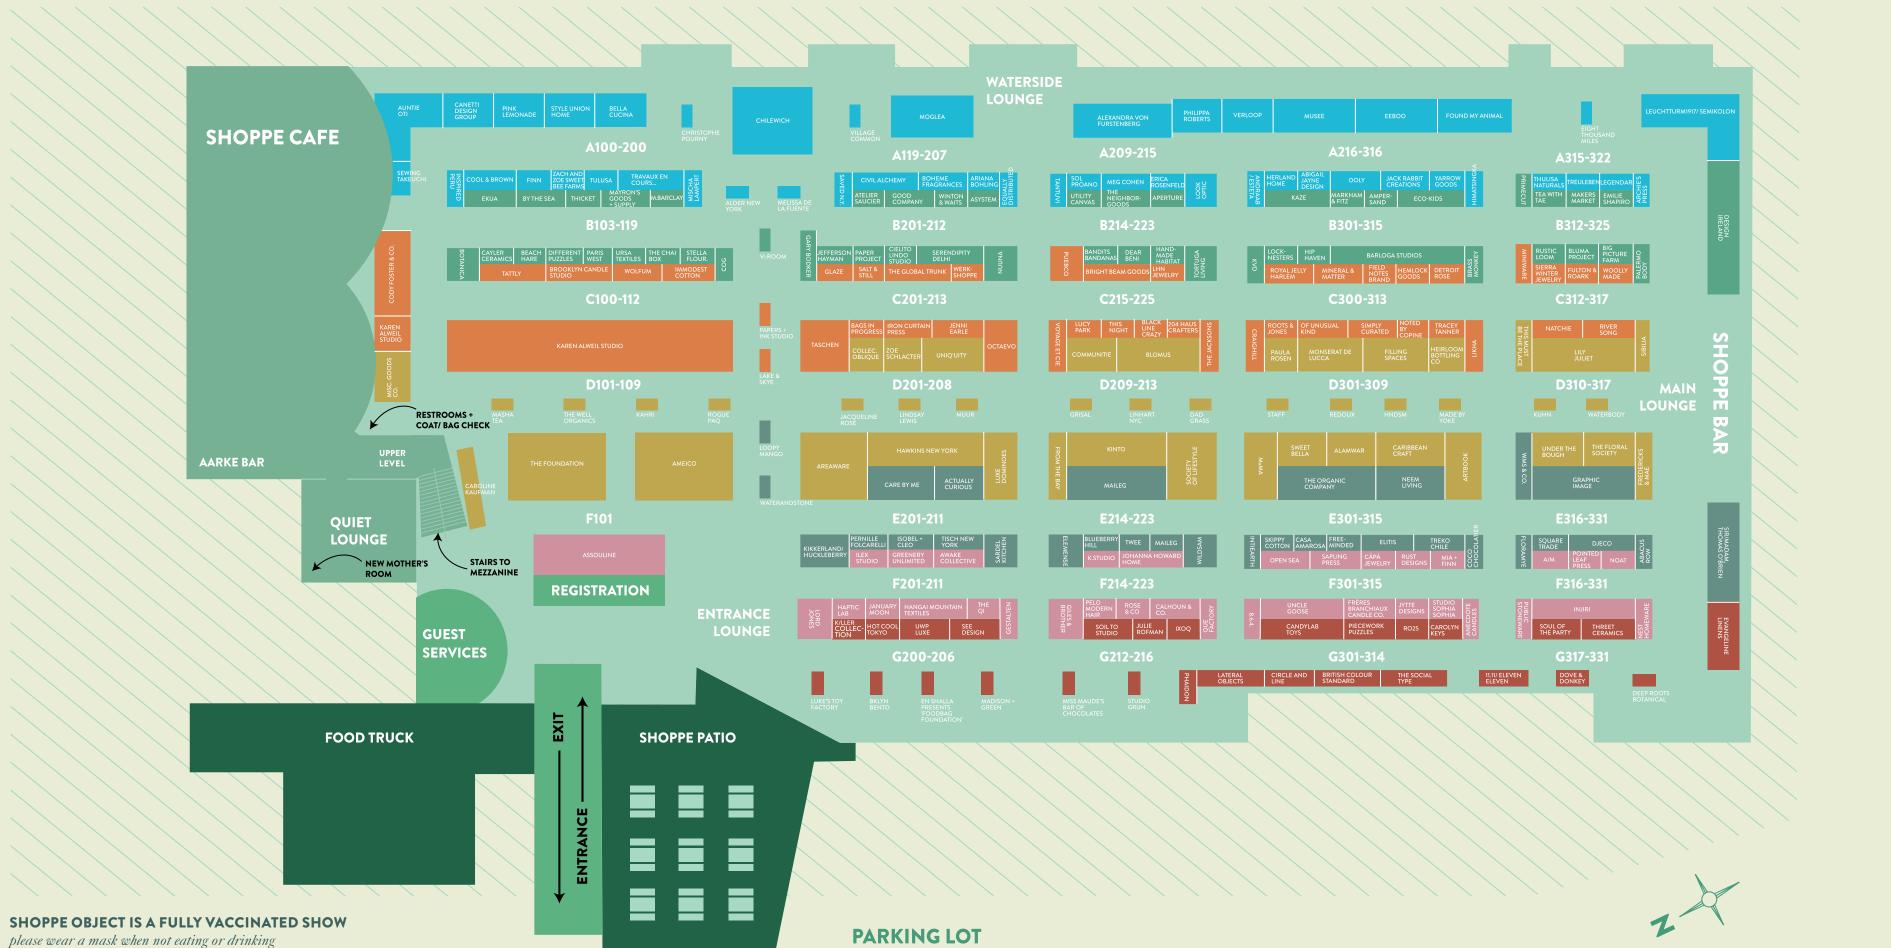

Here's to a wonderful show.

**SHOPPE OBJECT** 

C101 G317 C223 F303

D105 E325 A305 E208 F322 D305

C101 C101

D109 B308 C101

F315

C101 C101 A321 D201

D311

A100

F208

C205 B217 B322

A108 C101 B323 G2 C101 C221 D212

A203 B103 B315

C220 G307 C108 B106

B105 G308

A102

**E204** CARE BY ME USA

| #                                          | D307         | CARIBBEAN CRAFT                 |              | G                                        | A322        | LIGHTHOUSE PUBLICATIONS          | A214         | PHILIPPA ROBERTS               | C101         | THE COMMONFOLK               |
|--------------------------------------------|--------------|---------------------------------|--------------|------------------------------------------|-------------|----------------------------------|--------------|--------------------------------|--------------|------------------------------|
| &SUNDAY Karen Alweil Studio                | D103         | CAROLINE KAUFMAN                | C101         | GABRIEL+SIMONE Karen Alweil              | C313        | LIKHÂ                            | G310         | PIECEWORK PUZZLES              |              | COLLECTIVE Karen Alv         |
| 11.11 / ELEVEN ELEVEN                      | G314         | CAROLYN KEYS                    |              | Studio                                   | D312        | LILYJULIET                       | A104         | PINK LEMONADE                  | D315         | THE FLORAL SOCIET            |
| 204 HAUS CRAFTERS                          | E305         | CASA AMAROSA                    | B201         | GARY BODKER DESIGNS                      | D6          | LINDSAY LEWIS                    | F324         | POINTED LEAF PRESS Aesthetic   | D. ( )       | Aesthetic Movement           |
| 8.6.4                                      | C101         | CAST OF STONES Karen Alweil     | F211         | GESTALTEN                                | D9          | LINHART NYC                      | D242         | Movement                       | D105         | THE FOUNDATION               |
| A                                          | A200         | Studio                          | F213         | GILES AND BROTHER                        | B303        | LOCKNESTERS                      | B312         | PRIMECUT                       | C208         | THE GLOBAL TRUNK             |
| AARKE The Foundation                       | A200<br>A207 | CHILEWICH Aesthetic Movement    | C204         | GLAZE                                    | A215        | LOOK OPTIC                       | C101         | PRINTFRESH Karen Alweil Studio | C225<br>B218 | THE JACKSONS LON             |
| ABACUS ROW Aesthetic Movement              | AZU/         | CHILLHOUSE Equally Distributed  | B206         | GOOD COMPANY                             | E1<br>F201  | LOOPY MANGO                      | D105<br>F321 | PRINTWORKS The Foundation      | E304         | THE NEIGHBORGOO              |
| ABIGAIL JAYNE DESIGN ACTUALLY CURIOUS      | A1           | CHRISTOPHE POURNY STUDIO        | E320         | GRAPHIC IMAGE Aesthetic                  | C217        | LORD JONES<br>LUCY PARK          | C218         | PUBLIC STONEWARE               | E304         | THE ORGANIC COM              |
| AESTHETIC MOVEMENT                         | B207         | CIELITO LINDO STUDIO            | F207         | Movement                                 | G1          | LUKE'S TOY FACTORY               | CZIO         | PUEBCO<br><b>Q</b>             | F209         | Aesthetic Movement<br>THE QI |
| ALAMWAR TEXTILES                           | G305         | CIRCLE & LINE                   | F206         | GREENERY: UNLIMITED                      | D205        | LUXE DOMINOES                    | F221         | QUE FACTORY                    | G309         | THE SOCIAL TYPE              |
| ALDER NEW YORK                             | A201         | CIVIL ALCHEMY                   | D8<br>C101   | GRISAL                                   | <b>D203</b> | M                                | 1 221        | R                              | C101         | THE SOMEWHERE C              |
| ALEXANDRA VON                              | E315         | COCO CHOCOLATIER Aesthetic      | CIUI         | GUMMI Karen Alweil Studio                | B112        |                                  | F215         |                                | CIOI         | Alweil Studio                |
| FURSTENBERG                                |              | Movement                        |              | н                                        | D14         | M. BARCLAY<br>MADE BY YOKE       | FZ13         | R.NORMAN X PELO MODERN<br>HAIR | C101         | THE USB LIGHTER CO           |
| ALIMROSE Karen Alweil Studio               | C100         | CODY FOSTER & CO                | B221         | HANDMADE HABITAT                         | B322        | MADIGAN                          | F208         | RANGER STATION Awake           |              | Karen Alweil Studio          |
| ALPHABET LEGENDS Karen Alweil              | B119         | COG                             | F207         | HANGAI MOUNTAIN                          | 5322        | CASHMERE Design Ireland          | 1 200        | Collective                     | D2           | THE WELL ORGANIC             |
| Studio                                     | D204         | COLLECTIONOBLIQUE               | E000         | TEXTILES                                 | G4          | MADISON + GREEN                  | D12          | REDOUX                         | B108         | THICKET                      |
| AMEICO                                     | <b>D210</b>  | COMMUNITIE                      | F203         | HAPTIC LAB                               | E221        | MAILEG                           | C317         | RIVER SONG                     | D310         | THIS MUST BE THE PI          |
| AMPERSAND DESIGN STUDIO                    | A105         | COOL & BROWN                    | D203         | HAWKINS NEW YORK                         | A207        | MAKE & MARY Equally Distributed  | C101         | RIVSALT Karen Alweil Studio    | C219         | THIS NIGHT                   |
| AND HERE WE ARE Karen Alweil               | B322         | COPPERFISH LIGHTING             | D308         | HEIRLOOM BOTTLING CO.                    | B316        | MAKERS MARKET                    | G312         | RO25                           | E331         | THOMAS O'BRIEN A             |
| Studio                                     |              | COMPANY Design Ireland          | C308         | HEMLOCK GOODS                            | B306        | MARKHAM & FITZ                   | D4           | ROGUE PAQ                      |              | Movement                     |
| ANDRAAB / ESTETA                           | A207         | CRA-YON Equally Distributed     | A303         | HERLAND HOME                             | D1          | MASHA TEA                        | C301         | ROOTS & JONES                  | <b>G324</b>  | THREET CERAMICS              |
| ANECDOTE CANDLES                           | C300         | CRAIGHILL                       | A313         | HIMATSINGKA JEWELRY                      | C101        | MATCHDADDY Karen Alweil          | F217         | ROSE AND CO.                   | A315         | THULISA NATURALS             |
| APERTURE                                   | B322         | CUSHENDALE WOOLLEN              | B305         | HIP HAVEN                                | 3.3.        | Studio                           |              | CANDLEMAKERS                   | E209         | TISCH NEW YORK               |
| APOTHENNE Karen Alweil Studio              |              | MILLS Design Ireland            | D13          | HNDSM                                    | B110        | MAYRON'S GOODS + SUPPLY          | C302         | ROYAL JELLY HARLEM             | C101         | TONIC Karen Alweil Stud      |
| APOTHIA Karen Alweil Studio                |              | D                               | G202         | HOT COOL TOKYO                           | A211        | MEG COHEN                        | F308         | RUST DESIGNS                   | <b>B223</b>  | TORTUGA LIVING               |
| ARCHIE'S PRESS                             | D10          | DAD GRASS                       | C101         | HOUSE NO. 23 Karen Alweil Studio         | A3          | MELISSA DE LA FUENTE             | B319         | RUSTIC LOOM                    | C311         | TRACEY TANNER                |
| AREAWARE                                   | C101         | DAILY CANDY Karen Alweil Studio |              |                                          | F310        | MIA + FINN                       |              | S                              | A113         | TRAVAUX EN COURS             |
| ARIANA BOHLING                             | <b>B219</b>  | DEAR BENI                       | F204         | ILEX STUDIO                              | C304        | MINERAL AND MATTER               | C206         | SALT + STILL                   | E313         | TREKO CHILE                  |
| ARTBOOK   D.A.P. Aesthetic                 | G7           | DEEP ROOTS BOTANICAL            | C112         | IMMODEST COTTON                          | C312        | MINIWARE                         | F304         | SAPLING PRESS                  | A317         | TREULEBEN                    |
| Movement                                   |              | GOODS                           | F323         | INJIRI Aesthetic Movement                | D101        | MISC. GOODS CO.                  | E211         | SARDEL                         | A111         | TULUSA                       |
| ASSOULINE PUBLISHING                       | <b>B322</b>  | DESIGN IRELAND                  | A103         | INSPIRED PERU                            | A115        | MISCHA LAMPERT                   | A119         | SAVED NY                       | E219         | TWEE                         |
| ASYSTEM                                    | C310         | DETROIT ROSE                    | E301         | INTIEARTH                                | G5          | MISS MAUDE'S BAR OF              | G206         | SEE DESIGN                     |              | U                            |
| ATELIER SAUCIER                            | B109         | DIFFERENT PUZZLES               | C209         | IRON CURTAIN PRESS                       |             | CHOCOLATES                       | A322         | SEMIKOLON Lighthouse           | F307         | UNCLE GOOSE                  |
| AUNTIE OTI                                 | E321         | DJECO Aesthetic Movement        | E207         | ISOBEL & CLEO                            | A202        | MOGLEA                           | 7.022        | Publications                   | D313         | UNDER THE BOUGH              |
| AWAKE COLLECTIVE                           | C101         | DOMANI HOME Karen Alweil Studio | G216         | IXÖQ<br>•                                | B322        | MOLLOY & SONS Design Ireland     | B209         | SERENDIPITY DELHI              | D208         | YTIU'QINU                    |
| В                                          | G319         | DOVE AND DONKEY                 | 4000         | J                                        | D301        | MoMA Aesthetic Movement          | A101         | SEWING TAKEUCHI                | B113         | URSA TEXTILES                |
| B&L BINKY AND LULU Awake                   |              | E                               | A309         | JACK RABBIT CREATIONS                    | D304        | MONSERAT DE LUCCA                | D314         | SIBILIA Aesthetic Movement     | B216         | UTILITY CANVAS               |
| Collective                                 | <b>B310</b>  | ECO-KIDS                        | D5           | JACQUELINE ROSE                          | C101        | MURPHY & DAUGHTERS Karen         | C314         | SIERRA WINTER JEWELRY          | G204         | UWP LUXE                     |
| BAGSINPROGRESS                             | A306         | EEBOO                           | F205         | JANUARY MOON                             |             | Alweil Studio                    | C305         | SIMPLY CURATED                 |              | V                            |
| BANDITS BANDANAS                           | <b>A5</b>    | EIGHT THOUSAND MILES            | B203         | JEFFERSON HAYMAN                         | A302        | MUSEE                            | E331         | SIR MADAM Aesthetic Movement   | B1           | V :: ROOM                    |
| BARESSENTIAL ART OF SOAP                   | B104         | EKUA CERAMICS                   | C211<br>B322 | JENNI EARLE                              | D7          | MUUR                             | E303         | SKIPPY COTTON                  | A216         | VERLOOP   KNITS              |
| Design Ireland                             | E215         | ELEMENSE                        | DSZZ         | JENNIFER SLATTERY Design                 |             | N                                | C101         | SLOANE STATIONERY Karen        | A4           | VILLAGE COMMON               |
| BARLOGA STUDIOS                            | E309         | ÉLITIS                          | B322         | Ireland                                  | C315        | NATCHIE                          |              | Alweil Studio                  | C215         | VOYAGE ET CIE                |
| BEACH HARE                                 | B318         | EMILIE SHAPIRO STUDIO           | F218         | JILL & GILL Design Ireland               | E310        | NEEM LIVING                      | <b>D213</b>  | SOCIETY OF LIFESTYLE           |              | W                            |
| BELLA CUCINA                               | G3           | EN SHALLA PRESENTS              | C101         | JOHANNA HOWARD HOME JOURNEY OF SOMETHING | F329        | NEST HOMEWARE                    |              | Aesthetic Movement             | D16          | WATERBODY                    |
| BIBU Karen Alweil Studio                   |              | 'FOODBAG FOUNDATION'            | CIOI         | Karen Alweil Studio                      | F326        | NOAT Aesthetic Movement          | D105         | SOEDER The Foundation          | E2           | WATERSANDSTONE               |
| BIG PICTURE FARM                           | A207         | EQUALLY DISTRIBUTED             | G214         | JULIE ROFMAN                             | A207        | NOPALERA Equally Distributed     | G212         | SOIL TO STUDIO                 | C101         | WE MIGHT BE TINY K           |
| BKLYN BENTO                                | A213         | ERICA ROSENFELD DESIGN          | F311         | JYTTE DESIGNS                            | C307        | NOTED BY COPINE                  | A209         | SOL PROAÑO                     |              | Studios                      |
| BLACK DAHLIA Karen Alweil Studio           | G331         | EVANGELINE LINENS               |              | K                                        | C101        | NUDE Karen Alweil Studio         | G320         | SOUL OF THE PARTY              | C212         | WERKSHOPPE                   |
| BLACK LINE CRAZY                           |              | F                               | F216         | K STUDIO                                 | B211        | NUUNA BY BRANDBOOK               | E319         | SQUARE TRADE GOODS CO          | E223         | WILDSAM                      |
| BLOMUS                                     | C306         | FIELD NOTES BRAND               | G200         | K/LLER COLLECTION                        | 2101        | 0                                | B.44         | Aesthetic Movement             | B208         | WINTON AND WAITS             |
| BLUMA PROJECT                              | D306         | FILLING SPACES                  | D3           | KAHRI BY KAHRIANNE KERR                  | C101        | O.B. DESIGNS Karen Alweil Studio | D11          | STAFF                          | E316         | WMS & CO.                    |
| BOHEME FRAGRANCES                          | A107         | FINN                            | C101         | KAREN ALWEIL STUDIO                      | C213        | OCTAEVO                          | D105         | STEAMERY The Foundation        | C110         | WOLFUM                       |
| BOTANICA                                   | C101         | FIONA WALKER ENGLAND            | B302         | KAZE                                     | C303        | OF UNUSUAL KIND                  | B117         | STELLA FLUORESCENT             | C318         | WOOLLY MADE                  |
| BRASS MONKEY                               |              | Karen Alweil Studio             | E201         | KIKKERLAND/ HUCKLEBERRY                  | A307        | OOLY                             | G6           | STUDIO GRUN                    | C101         | WRITE TO ME Karen A          |
| BRIGHT BEAM GOODS                          | C101         | FLOR DE MARIA Karen Alweil      | D211         | KINTO                                    | F302        | OPEN SEA DESIGNCO.               | F313         | STUDIOSOPHIASOPHIA             |              | Y                            |
| BRITISH COLOUR STANDARD                    | E045         | Studio                          | D15          | KÜHN JEWELRY                             | C101        | OURIKA SOAP Karen Alweil         | A106         | STYLE UNION HOME               | A311         | YARROW GOODS                 |
| BROOKLYN CANDLE STUDIO BY THE SEA ORGANICS | E317         | FLORAMYE Aesthetic Movement     | B301         | KVD NYC                                  |             | Studio                           | D303         | SWEET BELLA                    |              | Z                            |
| _                                          | A316         | FOUND MY ANIMAL                 | 2001         | I.V. DIVIC                               |             | Р                                |              | т                              | A109         | ZACH AND ZOE SWE             |
| C                                          | D317         | FREDERICKS & MAE Aesthetic      | C2           | LAKE O CKYE                              | B325        | PALERMO BODY                     | B214         | TANTUVI                        |              | FARMS                        |
| CALHOUN & CO.                              | E00-         | Movement                        |              | LAKE & SKYE                              | B205        | PAPER PROJECT                    | C201         | TASCHEN Aesthetic Movement     | D206         | ZOE SCHLACTER                |
| CALYER CERAMICS                            | E307         | FREEMINDED                      | G303         | LATERAL OBJECTS                          | C1          | PAPERS + INK STUDIO              | C106         | TATTLY                         |              |                              |
| CANDYLAB                                   | F309         | FRÈRES BRANCHIAUX CANDLE        | A319         | LEUCHTLUBAMO17 Linkshama                 | B111        | PARIS WEST                       | B314         | TEA WITH TAE                   |              |                              |
| CANETTI DESIGN GROUP                       | Daca         | CO.                             | A322         | LEUCHTTURM1917 Lighthouse                | D302        | PAULA ROSEN JEWELRY              | E217         | THE BLUEBERRY HILL             |              |                              |
| CÂPÂ JEWELRY                               | D209         | FROM THE BAY                    | C222         | Publications                             | E205        | PERNILLE FOLCARELLI              | B115         | THE CHAI BOX                   |              |                              |
| CARE BY ME USA                             | C316         | FULTON & ROARK                  | CZZZ         | LHN JEWELRY                              | G301        | PHAIDON                          |              |                                |              |                              |
|                                            |              |                                 |              |                                          |             |                                  |              |                                |              |                              |