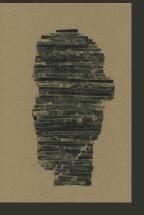

## artist of the season:

A Nashville native who now hails from North Carolina, this winter's Artist of the Season is quite simply a head above the rest. Using materials as diverse as wild berry juice and soy sauce (as well as good old pen and ink) to create his captivating drawings, paintings and collages of heads — always heads — and executed in his signature "bag brown" color palette, Dean is nothing if not prolific, as illustrated by the hundreds of pieces he has on display this market. A purveyor of objects and a lover of oddities, Dean also owns an eponymous antique and decorative arts shop in Winston Salem, where many of his creations are undoubtedly born of the texture, pattern, material, process and juxtaposition of all that surrounds him. Meet Dean and shop his work at the Artist's Lounge in the Riverside Pavilion.