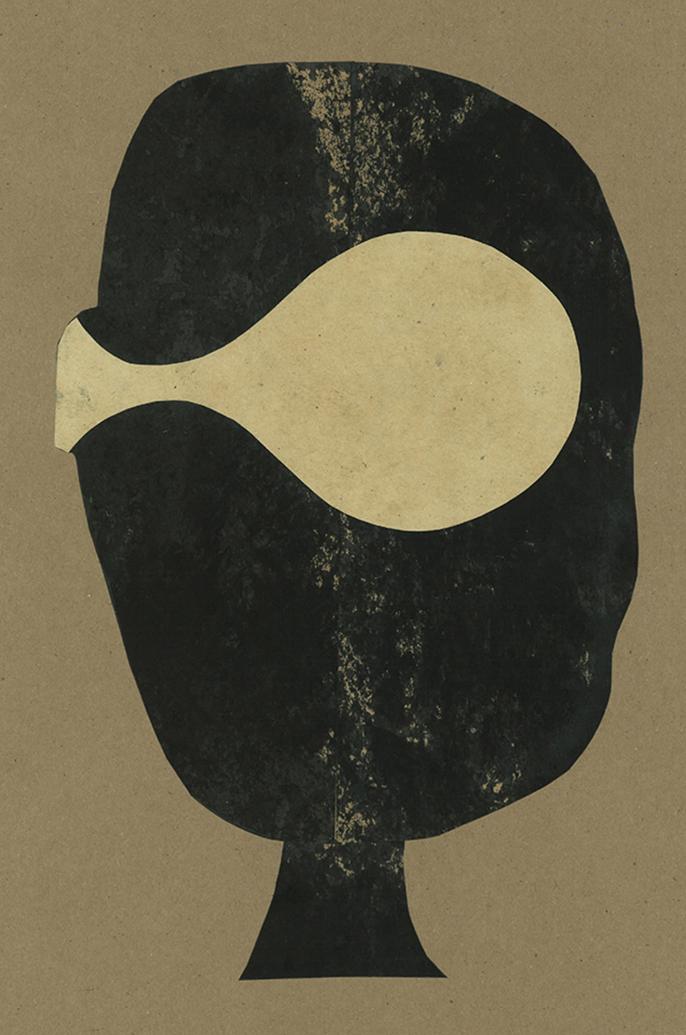

## artist of the season:

A Nashville native who now hails from North Carolina, this winter's Artist of the Season is quite simply a head above the rest. Using materials as diverse as wild berry juice and soy sauce (as well as good old pen and ink) to create his captivating drawings, paintings and collages of heads — always heads — and executed in his signature "bag brown" color palette, Dean is nothing if not prolific, as illustrated by the hundreds of pieces he has on display this market. A purveyor of objects and a lover of oddities, Dean also owns an eponymous antique and decorative arts shop in Winston Salem, where many of his creations are undoubtedly born of the texture, pattern, material, process and juxtaposition of all that surrounds him. Meet Dean and shop his work at the Artist's Lounge in the Riverside Pavilion.