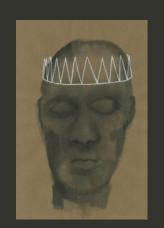

## artist of the season:

A Nashville native who now hails from North Carolina, this winter's Artist of the Season is quite simply a head above the rest. Using materials as diverse as wild berry juice and soy sauce (as well as good old pen and ink) to create his captivating drawings, paintings and collages of heads — always heads — and executed in his signature "bag brown" color palette, Dean is nothing if not prolific, as illustrated by the hundreds of pieces he has on display this market. A purveyor of objects and a lover of oddities, Dean also owns an eponymous antique and decorative arts shop in Winston Salem, where many of his creations are undoubtedly born of the texture, pattern, material, process and juxtaposition of all that surrounds him. Meet Dean and shop his work at the Artist's Lounge in the Riverside Pavilion.