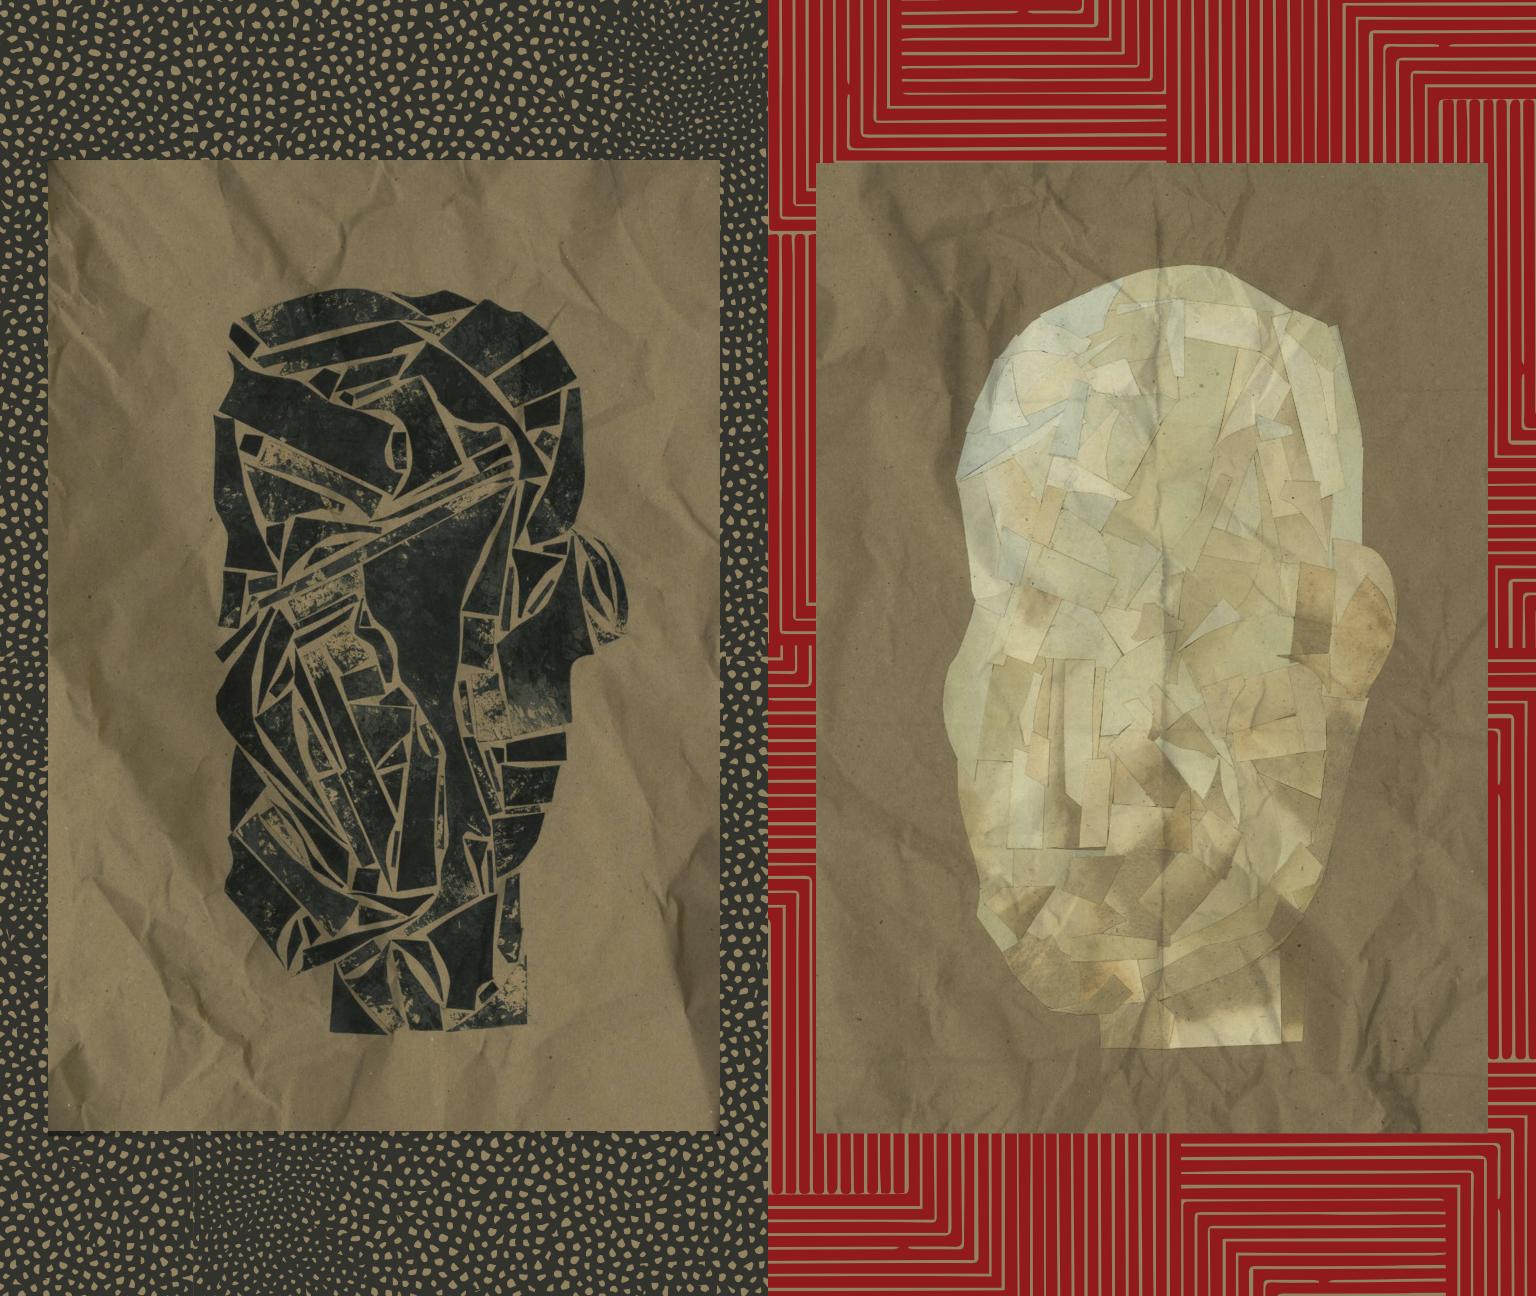

## artist of the season:

A Nashville native who now hails from North Carolina, this winter's Artist of the Season is quite simply a head above the rest. Using materials as diverse as wild berry juice and soy sauce (as well as good old pen and ink) to create his captivating drawings, paintings and collages of heads — always heads — and executed in his signature "bag brown" color palette, Dean is nothing if not prolific, as illustrated by the hundreds of pieces he has on display this market. A purveyor of objects and a lover of oddities, Dean also owns an eponymous antique and decorative arts shop in Winston Salem, where many of his creations are undoubtedly born of the texture, pattern, material, process and juxtaposition of all that surrounds him. Meet Dean and shop his work at the Artist's Lounge in the Riverside Pavilion.