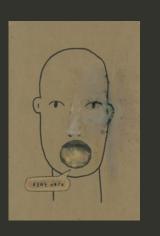

## artist of the season:

A Nashville native who now hails from North Carolina, this winter's Artist of the Season is quite simply a head above the rest. Using materials as diverse as wild berry juice and soy sauce (as well as good old pen and ink) to create his captivating drawings, paintings and collages of heads — always heads — and executed in his signature "bag brown" color palette, Dean is nothing if not prolific, as illustrated by the hundreds of pieces he has on display this market. A purveyor of objects and a lover of oddities, Dean also owns an eponymous antique and decorative arts shop in Winston Salem, where many of his creations are undoubtedly born of the texture, pattern, material, process and juxtaposition of all that surrounds him. Meet Dean and shop his work at the Artist's Lounge in the Riverside Pavilion.