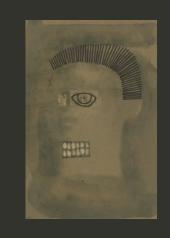

## artist of the season:

A Nashville native who now hails from North Carolina, this winter's Artist of the Season is quite simply a head above the rest. Using materials as diverse as wild berry juice and soy sauce (as well as good old pen and ink) to create his captivating drawings, paintings and collages of heads — always heads — and executed in his signature "bag brown" color palette, Dean is nothing if not prolific, as illustrated by the hundreds of pieces he has on display this market. A purveyor of objects and a lover of oddities, Dean also owns an eponymous antique and decorative arts shop in Winston Salem, where many of his creations are undoubtedly born of the texture, pattern, material, process and juxtaposition of all that surrounds him. Meet Dean and shop his work at the Artist's Lounge in the Riverside Pavilion.