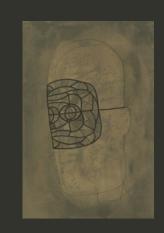

## artist of the season:

A Nashville native who now hails from North Carolina, this winter's Artist of the Season is quite simply a head above the rest. Using materials as diverse as wild berry juice and soy sauce (as well as good old pen and ink) to create his captivating drawings, paintings and collages of heads — always heads — and executed in his signature "bag brown" color palette, Dean is nothing if not prolific, as illustrated by the hundreds of pieces he has on display this market. A purveyor of objects and a lover of oddities, Dean also owns an eponymous antique and decorative arts shop in Winston Salem, where many of his creations are undoubtedly born of the texture, pattern, material, process and juxtaposition of all that surrounds him. Meet Dean and shop his work at the Artist's Lounge in the Riverside Pavilion.