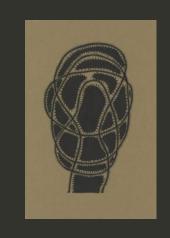

## artist of the season:

A Nashville native who now hails from North Carolina, this winter's Artist of the Season is quite simply a head above the rest. Using materials as diverse as wild berry juice and soy sauce (as well as good old pen and ink) to create his captivating drawings, paintings and collages of heads — always heads — and executed in his signature "bag brown" color palette, Dean is nothing if not prolific, as illustrated by the hundreds of pieces he has on display this market. A purveyor of objects and a lover of oddities, Dean also owns an eponymous antique and decorative arts shop in Winston Salem, where many of his creations are undoubtedly born of the texture, pattern, material, process and juxtaposition of all that surrounds him. Meet Dean and shop his work at the Artist's Lounge in the Riverside Pavilion.