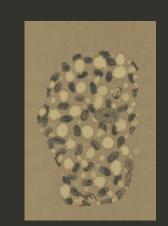

## artist of the season:

A Nashville native who now hails from North Carolina, this winter's Artist of the Season is quite simply a head above the rest. Using materials as diverse as wild berry juice and soy sauce (as well as good old pen and ink) to create his captivating drawings, paintings and collages of heads — always heads — and executed in his signature "bag brown" color palette, Dean is nothing if not prolific, as illustrated by the hundreds of pieces he has on display this market. A purveyor of objects and a lover of oddities, Dean also owns an eponymous antique and decorative arts shop in Winston Salem, where many of his creations are undoubtedly born of the texture, pattern, material, process and juxtaposition of all that surrounds him. Meet Dean and shop his work at the Artist's Lounge in the Riverside Pavilion.