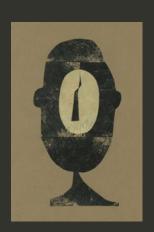

## artist of the season:

A Nashville native who now hails from North Carolina, this winter's Artist of the Season is quite simply a head above the rest. Using materials as diverse as wild berry juice and soy sauce (as well as good old pen and ink) to create his captivating drawings, paintings and collages of heads — always heads — and executed in his signature "bag brown" color palette, Dean is nothing if not prolific, as illustrated by the hundreds of pieces he has on display this market. A purveyor of objects and a lover of oddities, Dean also owns an eponymous antique and decorative arts shop in Winston Salem, where many of his creations are undoubtedly born of the texture, pattern, material, process and juxtaposition of all that surrounds him. Meet Dean and shop his work at the Artist's Lounge in the Riverside Pavilion.