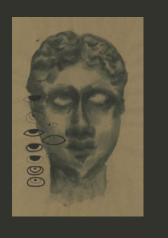

## artist of the season:

A Nashville native who now hails from North Carolina, this winter's Artist of the Season is quite simply a head above the rest. Using materials as diverse as wild berry juice and soy sauce (as well as good old pen and ink) to create his captivating drawings, paintings and collages of heads — always heads — and executed in his signature "bag brown" color palette, Dean is nothing if not prolific, as illustrated by the hundreds of pieces he has on display this market. A purveyor of objects and a lover of oddities, Dean also owns an eponymous antique and decorative arts shop in Winston Salem, where many of his creations are undoubtedly born of the texture, pattern, material, process and juxtaposition of all that surrounds him. Meet Dean and shop his work at the Artist's Lounge in the Riverside Pavilion.