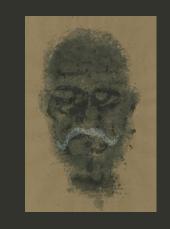

## artist of the season:

A Nashville native who now hails from North Carolina, this winter's Artist of the Season is quite simply a head above the rest. Using materials as diverse as wild berry juice and soy sauce (as well as good old pen and ink) to create his captivating drawings, paintings and collages of heads — always heads — and executed in his signature "bag brown" color palette, Dean is nothing if not prolific, as illustrated by the hundreds of pieces he has on display this market. A purveyor of objects and a lover of oddities, Dean also owns an eponymous antique and decorative arts shop in Winston Salem, where many of his creations are undoubtedly born of the texture, pattern, material, process and juxtaposition of all that surrounds him. Meet Dean and shop his work at the Artist's Lounge in the Riverside Pavilion.