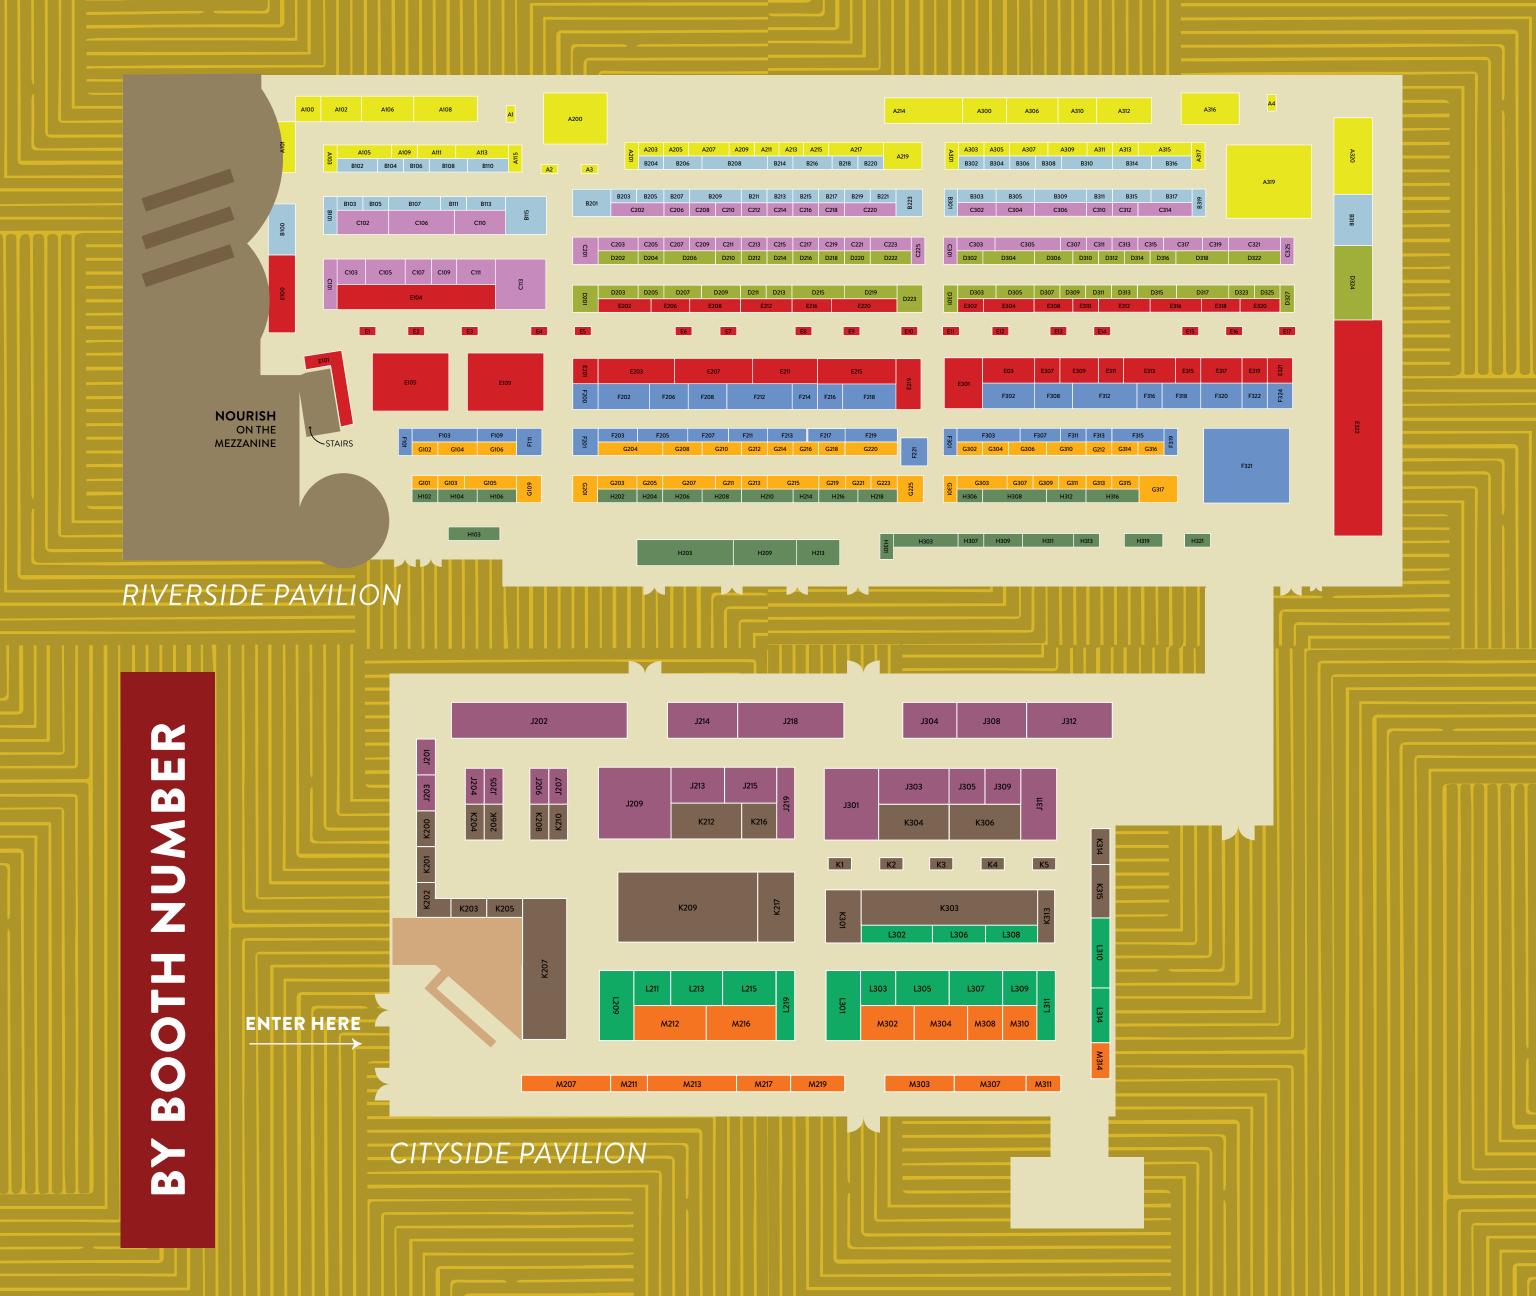

## BRAND DIRECTORY

#### R - RIVERSIDE PAVILION | C - CITYSIDE PAVILION

|                                        | •         |                                   |                     |
|----------------------------------------|-----------|-----------------------------------|---------------------|
| <b>&amp;SUNDAY</b> Karen Alweil Studio | R E322    | ARTBOOK D.A.P. Aesthetic          | R A111              |
| 11.11 / ELEVEN ELEVEN                  | C K315    | Movement                          |                     |
| 2ND PALETTE                            | R G301    | ARTHEARTS Karen Alweil Studio     | R E322              |
| 54CELSIUS                              | C K217    | ASSOULINE                         | C K207              |
| 8.6.4                                  | R B301    | ATUM FRAGRANCE                    | R E11               |
| A KIDS COMPANY ABOUT                   | R C310    | AUTUMN SONATA                     | R H306              |
| AARKE The Foundation                   | R E105    | AVENIDA HOME                      | R E202              |
| ABEL                                   | R E17     | AZULINA HOME                      | C L308              |
| ACTUALLY CURIOUS                       | C K2      | BABY CATS OF CALIFORNIA           | R D325              |
| ADADA Karen Alweil Studio              | R E322    | BAGSINPROGRESS                    | R C301              |
| ADERIA Showcase Japan                  | R A319    | BALTIC CLUB                       | R E308              |
| ADJOURN TEAHOUSE BLMAI                 | R C311    | BAN INOUE Showcase Japan          | R A319              |
| ADORN                                  | R A207    | BANWOOD                           | R E301              |
| AESHAANE BY SHILP                      | R G104    | BARE HANDS                        | RNOURISH            |
| AESTHETIC MOVEMENT                     | R A100    | BARLOGA STUDIOS                   | R A310              |
| AFRICAN JACQUARD                       | C K201    | BATIQUA BLMAI                     | R G101              |
| AGRICOLA MARAVIGLIA                    | R NOURISH | BE [] MY FRIEND                   | R G302              |
| AID TO ARTISANS                        | R A217    | BEACH HARE / HATS                 | R G216              |
| AKILA EYEWEAR                          | R F109    | BEEHIVE HANDMADE                  | R D316              |
| ALAMWAR                                | R E207    | BELLA CUCINA                      | R F200              |
| ALEXANDRA VON                          | R D324    | BELLROY Nutty Rice                | C M213              |
| FURSTENBERG                            |           | BIBI HANUM Global Artisan Project | R A320              |
| ALFRED LANE                            | R B311    | BIG HEART TEA CO.                 | RNOURISH            |
| ALIMROSE Karen Alweil Studio           | R E322    | BITTERS CO.                       | R H208              |
| ALKEMIE JEWELRY                        | R C201    | BLABLA Karen Alweil Studio        | R E322              |
| ALLEM STUDIO                           | R C202    |                                   | R E322              |
| ALPHABET LEGENDS Karen Alweil Studio   | R E322    | BLESS MY FUNK HOME                | C K216              |
| ALTR SOAPS                             | R NOURISH | BLNCD Karen Alweil Studio         | R E322              |
| AMEICO                                 | R F321    | BLOCK DESIGN                      | R E304              |
| AMERICAN DESIGN CLUB                   | C K303    | BLOMUS                            | C J312              |
| AMERICAN TRENCH                        | C K204    | BLUMA PROJECT BLUME               | R G304<br>R NOURISH |
| ANAYA HOME                             | R G105    | BOHEME FRAGRANCES                 |                     |
| ANCHAL                                 | R E212    | BOMSHBEE                          | C K314              |
| ANDRAAB                                | R G223    | BOTANICA                          | R A219              |
| ANDREW IANNAZZI                        | R A213    | BRITISH COLOUR STANDARD           | C M207              |
| ANDY KOUPAL                            | R F313    | BROOKLYN CANDLE STUDIO            | R C321              |
| ANECDOTE CANDLES                       | R H204    | BY ALEJANDRA DESIGN               | R B220              |
| ANHAD                                  | R B302    | BYBBA Magnify Sales Group         | C K304              |
| APERTURE                               | R G315    | CALHOUN & CO.                     | R D201              |
| APOTHIA Karen Alweil Studio            | R E322    | CAMINITO                          | R D220              |
| APPARIS Karen Alweil Studio            | R E322    | CANDYLAB TOYS                     | R E219              |
| APPLY STICKERS                         | C J205    | CANVAS HOME                       | R E201              |
| ARCHIVIST                              | R C103    | CÂPÂ JEWELRY                      | R E9                |
| AREAWARE                               | R E109    | CAPRA DESIGNS                     | R F213              |
| ARK COLOUR DESIGN                      | C L305    | CAPTAIN BLANKENSHIP Van Pelt      |                     |
|                                        |           | Agency                            |                     |

| CAROLYN KEYS                       | R C207        | DOG BY DR LISA Karen Alweil                | R E322    |
|------------------------------------|---------------|--------------------------------------------|-----------|
| CAROLYN SUZUKI STUDIO              | R C109        | Studio                                     |           |
| CARTER + ROSE                      | R B310        | DONA                                       | RNOURISH  |
| CASKATA                            | R F208        | DOT AND ARMY                               | R F214    |
| CAST OF STONES Karen Alweil        | R E322        | DOVE AND DONKEY                            | R G214    |
| Studio                             |               | DRUTHERS Nutty Rice                        | C M213    |
| CATH•S                             | R F203        | <b>DUNE SUNCARE</b> Van Pelt Agency        | R G221    |
| CAVALLINI & CO.                    | R C113        | E. FRANCES PAPER                           | R C106    |
| CENTINELLE                         | R G218        | <b>EARTH &amp; NEST</b> Aesthetic Movement |           |
| CEREMONIA                          | C J309        | SOAPWORKS BLMAI                            | R G311    |
| CHABI CHIC Global Artisan Project  | R A320        | EAST END PRESS                             | R D209    |
| CHAN LUU                           | R G225        | EBB & FLOW                                 | R A205    |
| CHARLIE SPROUT                     | R C303        | ECO KIDS                                   | R F302    |
| CHARVET EDITIONS                   | R E303        | ECUVO Showcase Japan                       | R A319    |
| CHELSEY GREENE STUDIO              | R E5          | EIGHT THOUSAND MILES                       | R D214    |
| CHEQUESSETT CHOCOLATE              | R F217        | ELEMENTS/JILL SCHWARTZ                     | R C214    |
| CHIKAHISA STUDIO                   | R C218        | ELEPHANT MOON Karen Alweil                 | R E322    |
| CHILEWICH Aesthetic Movement       | R A200        | Studio Karen Alwell                        | K E322    |
| CHRISTOPHE POURNY STUDIO           | R G205        | ELIA Karen Alweil Studio                   | R E322    |
| CHUAN'S PROMISE                    | R NOURISH     | EMILIE SHAPIRO STUDIO                      | R C225    |
| CIVIL ALCHEMY                      | R B316        | ESCUYER                                    | R E302    |
| CLOUDNOLA                          | R E310        | ETÚHOME                                    | R A214    |
| CMYK&MORE                          | R B214        | EVANGELINE LINENS                          | C J311    |
| COCO CHOCOLATIER Aesthetic         | R A103        | EVE & NICO BLMAI                           | R C215    |
| Movement CODA SONG K. AL. I.C. I.  | R E322        | EVEN KEEL                                  | R B304    |
| COLLECTIVE HUB K                   |               | EVERGREEN SUMMER                           | R D307    |
| COLLECTIVE HUB Karen Alweil Studio | R E322        | EXACLAIR - CLAIREFONTAINE                  | C J303    |
| COMMONWEALTH PROVISIONS            | R B315        | RHODIA                                     |           |
| COTTON CLARA                       | R D207        | FFERRONE                                   | R H311    |
| CRAFT BOAT                         | R E321        | FABLERUNE                                  | R C205    |
| CRAIGHILL                          | C K313        | FAR WEST                                   | R E311    |
| CROW & CANARY                      | R C110        | FARMSTEADY                                 | C J204    |
| CROW CANYON HOME&                  | <b>C</b> J215 | FAWNE                                      | R F218    |
| BORNN                              |               | FCTRY                                      | R F219    |
| CUSHENDALE Made In Ireland         | R E108        | FER A CHEVAL - SAVON DE                    | R G109    |
| D.A.R. PROYECTOS                   | R E13         | MARSEILLE<br>FIELD NOTES BRAND             | R E318    |
| DAILY CANDY Karen Alweil Studio    | R E322        | FILLING SPACES                             | C M212    |
| DAIYO Showcase Japan               | R A319        | FINN                                       | R A313    |
| DAVID AUBREY JEWELRY               | R B319        | FIONA WALKER ENGLAND                       | R E322    |
| DAVID ZWIRNER BOOKS                | R E206        | Karen Alweil Studio                        | K E322    |
| DAVIE OCHO CANDLE CO.              | R H214        | FLAMINGO Showcase Japan                    | R A319    |
| DAYS OF AUGUST                     | R E7          | FLORAMYE Karen Alweil Studio               | R E322    |
| DEAR ANNABELLE                     | R C209        | FOG LINEN WORK                             | C M217    |
| DEAR BENI                          | R D210        | FOR SEA AND OATS                           | R NOURISH |
| DEAR BOTANICS                      | R NOURISH     | FRANCES GREY HATS BLMAI                    | R C210    |
| DEBBIE FISHER                      | R E16         | FREDERICKS & MAE Aesthetic                 | R C102    |
| DEBORAH RHODES                     | R F202        | Movement                                   |           |
| DEEP ROOTS BOTANICAL               | R NOURISH     | FRESHIE & ZERO                             | R E3      |
| GOODS<br>DESEDA                    | C K206        | FS OBJECTS BY FORT                         | R F319    |
| DISTANT ECHO                       | R H308        | STANDARD<br>FURBISH STUDIO                 | C L215    |
| DJECO                              | R C306        | GESTURES                                   | R NOURISH |
|                                    | K C300        | GLSTORES                                   | RIOURISH  |

#### R - RIVERSIDE PAVILION | C - CITYSIDE PAVILION

|          | L + SIMONE Karen Alweil       | R E322    | INJIRI Aesthetic Movement              | R B101         |
|----------|-------------------------------|-----------|----------------------------------------|----------------|
| Studio   | ODKER DESIGNS                 | R F207    | INOUI EDITIONS                         | C M304         |
|          | TRY Karen Alweil Studio       | R E322    | INSPIRED PERU                          | R C314         |
| GESTAL   |                               | R G102    | INTIEARTH                              | R H202         |
|          | AN STONEWARE &                | R A209    | ISATOPIA                               | R C312         |
|          | RATION                        | K A209    | ISOBEL & CLEO                          | R C302         |
| GIR Patt | ern Brands                    | C K301    | IT IS WELL L.A.                        | R B223         |
| GJENM    | JEWELRY                       | R E315    | ITZA WOOD                              | R H307         |
| GLOBA    | LAFFAIRS                      | R E216    | IXÖQ                                   | R G309         |
| GLOBA    | L ARTISAN PROJECT             | R A320    | JANGNEUS                               | R D314         |
| GODDE    | X                             | R B314    | JASON MARKK                            | R G201         |
| GOLDIE   | HOME                          | R E8      | JEFFERSON HAYMAN STUDIO                | R B221         |
| GOLDIE   | S'S NATURAL BEAUTY            | R NOURISH | JENNI EARLE                            | R D216         |
| GOOSE    | GREASE                        | R E4      | JENNIFER SLATTERY Made In Ireland      | R E106         |
| GRAF L   | ANTZ                          | R A316    | JENNY WALKER                           | R E1           |
| GRAPH    | IC IMAGE Aesthetic            | R A102    | JILL & ALLY Karen Alweil Studio        | R E322         |
| Moveme   |                               |           | JINSOON Van Pelt Agency                | R G221         |
| GREEN    |                               | C K5      | JITANA                                 | R G203         |
|          | Showcase Japan                | R A319    | JK ADAMS                               | R E307         |
| GRY MA   |                               | C J308    | JOE CARIATI                            | R H210         |
|          | NITED Karen Alweil Studio     | R E322    | JOHANNA HOWARD HOME                    | R G303         |
|          | I MOUNTAIN TEXTILES           | R E312    | JOSHI                                  | R C223         |
|          | PLACE Nutty Rice              | C M213    | K STUDIO                               | R D205         |
| HAPTIC   |                               | R F301    | K/LLER COLLECTION JEWELRY              | R H321         |
|          | PA Showcase Japan             | R A319    | KALEIDADOPE                            | R D211         |
|          | M CANDLE CO.                  | R A4      | KAMAWANU Showcase Japan                | R A319         |
|          | RCOLLINS PUBLISHERS           | R C111    | KAMI NO MILLE-FEUILLE                  | R A319         |
|          | ON HERBS                      | R NOURISH | Showcase Japan                         | II AOI         |
|          | ROUND                         | R D315    | KAREN ALWEIL STUDIO                    | R E322         |
|          | I VAN BERKEL<br>MADEPRINTS    | R A315    | KAZI ALL ACROSS AFRICA                 | R A312         |
|          | E Karen Alweil Studio         | R E322    | KEMPTON & CO                           | R E317         |
|          | CK GOODS                      | R C211    | KENTO HASHIGUCHI Showcase              | R A319         |
|          | AGRADO Global Artisan         | R A320    | Japan                                  | <b>D F</b> 000 |
| Project  |                               |           | KERRI ROSENTHAL                        | R E309         |
| HIPSTE   | RKID                          | R F219    | KIKO+ & GG* Showcase Japan             | R A319         |
| HISO     |                               | R A306    | KIN & CARE                             | R F218         |
| HOMA :   | STUDIOS                       | R A203    | KITO Showcase Japan                    | R A319         |
| HOME     | & LOFT                        | R C219    | KNOT & BOW                             | R C304         |
|          | <b>OF THE BRAVE</b> Aesthetic | R B102    | KOFF                                   | C L303         |
| Moveme   |                               | D 6040    | KOLLAB Karen Alweil Studio             | R E322         |
|          | OOL TOKYO                     | R G313    | KOTT                                   | R E2           |
|          | NO. 23 Karen Alweil Studio    | R E322    | KURAMA REIKI Showcase Japan            | R A319         |
| IL BUCC  |                               | R F322    | KVD NYC                                | R F101         |
| ILEX ST  |                               | C J207    | KYO WAZARASHI MENSYA<br>Showcase Japan | R A319         |
| Moveme   | <b>EST COTTON</b> Aesthetic   | R B106    | LISSOY                                 | C M302         |
|          | ) AFRICA                      | R D323    | LA CASA                                | R D218         |
|          |                               |           |                                        |                |

| LAGUIOLE CLAUDE DOZORME CUTLERY | R F206     | MIA MÉLANGE                          | <b>C</b> J203 |
|---------------------------------|------------|--------------------------------------|---------------|
| LAST CHANCE TEXTILES            | R B317     | MICHAEL WAINWRIGHT                   | R F205        |
| LATERAL OBJECTS                 | R E208     | MIHO UNEXPECTED THINGS               | R H319        |
| LAUREN HB STUDIO                | R D302     | MIMIPAMBO BLMAI                      | R G212        |
| LETTERFOLK Pattern Brands       | C K301     | MINIWARE                             | R D212        |
| LEUCHTTURM1917 Lighthouse       | R H203     | MINORI                               | R NOURISH     |
| Publications                    | K 11203    | MISC. GOODS CO.                      | C L219        |
| LIGHTHOUSE PUBLICATIONS         | R H203     | MÖBIUS KERAMIKK                      | R G314        |
| LIIS Van Pelt Agency            | R G221     | MOD + JO                             | R B306        |
| LIKHÂ                           | R B303     | MODERN SPROUT                        | R F315        |
| LILY JULIET                     | R F212     | MOHINDERS                            | R A301        |
| LINEN TALES                     | C L314     | MOISMONT Aesthetic Movement          | R A101        |
| LINHART NYC                     | R NOURISH  | MOLLOY & SONS Made In Ireland        | R E104        |
| LIO&LINN                        | R A303     | MOMA Aesthetic Movement              | R A106        |
| LISA B.                         | C L307     | MONSERAT DE LUCCA                    | R E313        |
| LIVING THING                    | R D204     | MOOMOO DESIGNS                       | C M303        |
| LOHN                            | R A3       | MORIHATA INTERNATIONAL               | C L311        |
| LOOK OPTIC                      | R D303     | MOTH & MYTH                          | R C319        |
| LOOM.IST                        | R F316     | MOTHER SHRUB                         | R NOURISH     |
| LOTTA JANSDOTTER                | R D301     | MR. BODDINGTON'S STUDIO              | R B213        |
| LOVAT&GREEN                     | R D304     | MULXIPLY                             | R G220        |
| LULU DESIGNS                    | R F320     | MUNGO                                | R H216        |
| LUND LONDON                     | R F103     | MURPHY & DAUGHTERS Karen             | R E322        |
| LUXE DOMINOES                   | C J301     | Alweil Studio                        |               |
| MAAT LIVING Karen Alweil Studio | R E322     | MUZALUCI                             | R F211        |
| MACON&LESQUOY                   | R A215     | MY BOB, USE YOUR HEAD!               | R G215        |
| MADE COZY                       | R B217     | MYUM THE VEGGY TOYS                  | C K3          |
| MADE IN IRELAND                 | R E104-110 | MYWALIT                              | R A309        |
| MADISON + GREEN                 | R C216     | NATE COTTERMAN GLASS                 | R A307        |
| MAGICLINEN                      | R F312     | NEEM                                 | C L301        |
| MAGNIFY SALES GROUP             | C K304     | NEIGHBORGOODS                        | R D202        |
| MAILEG                          | R E215     | NISHIGUCHI KUTSUSHITA Showcase Japan | R A319        |
| MAKAUA                          | C L310     | NIWAKI                               | R C317        |
| MALA THE BRAND Magnify Sales    | C K304     | NOA LUX BLMAI                        | R B215        |
| Group                           |            | NOAT                                 | C K208        |
| MAMO                            | R B203     | NOBLE FIBRE                          | C M310        |
| MARK KREBS                      | R A211     | NOTED BY COPINE                      | R C315        |
| MARUMITSU POTERIE Showcase      | R A319     | NOUSAKU Showcase Japan               | R A319        |
| Japan                           |            | NUDE Karen Alweil Studio             | R E322        |
| MASHA TEA                       | R NOURISH  | NUTTY RICE SHOWROOM                  | C M213        |
| MATA                            | R NOURISH  | O MY BAG                             | C M308        |
| MATCHDADDY Karen Alweil Studio  | R E322     | O.B. DESIGNS Karen Alweil Studio     | R E322        |
| MATER SOAP                      | C K1       | OATS & RICE                          | R G210        |
| MATT KOLBRENER GLASS            | C K205     | OCTAEVO                              | C J304        |
| MAYRON'S GOODS + SUPPLY         | R D305     | OF UNUSUAL KIND                      | R B206        |
| MCCONNELL Made In Ireland       | R E110     | OHH DEER                             | R C305        |
| MCREA'S CANDIES                 | R D311     | OLIVE & LOOM                         | R F218        |
| MEG COHEN                       | R C220     | OLIVE & OLDE'S                       | R A317        |
| MELANIE ABRANTES DESIGNS        | R G208     | OLIVER PLUFF & CO                    | R D313        |
| MELISSA DE LA FUENTE            | C K4       | OMY                                  | R D306        |
| MERCADO GLOBAL                  | R B305     | ONSEN Pattern Brands                 | C K301        |
| MI COCINA                       | R F324     | ONSEIN Pattern Branas                | CKSUI         |
|                                 |            |                                      |               |

#### R - RIVERSIDE PAVILION | C - CITYSIDE PAVILION

| OPEN SEA DESIGN CO.               | R G310              | REISFIELDS                                           | R C213        |
|-----------------------------------|---------------------|------------------------------------------------------|---------------|
| <b>OPEN SPACES</b> Pattern Brands | C K301              | RIFLE PAPER CO.                                      | <b>C</b> J209 |
| ORIGINAL DUCKHEAD                 | R F307              | RIVER SONG                                           | C M307        |
| OROPOPO                           | R H309              | ROAM                                                 | R B113        |
| ORRIS LONDON                      | R E15               | ROGUE PAQ LUXURY                                     | R E10         |
| OUJIGAMA Showcase Japan           | R A319              | CANNABIS ACCESSORIES                                 | D =045        |
| OXUM NYC                          | R B219              | ROOM SHOP                                            | R E315        |
| OYOY LIVING DESIGN                | R H316              | ROOMYTOWN                                            | R E220        |
| P.F. CANDLE CO.                   | C K306              | ROSE + CO. CANDLEMAKERS                              | R G307        |
| PALERMO BODY                      | R A201              | RUMBLE CARDS                                         | R C313        |
| PAPIER                            | R C105              | RUSTIC LOOM                                          | R C212        |
| PAPIER TIGRE                      | R G316              | SABAN GLASS                                          | C L213        |
| PAPPELINA                         | R B318              | SAPAHAN                                              | R C206        |
| PARROTFISH                        | R NOURISH           | SARALAM Showcase Japan                               | R A319        |
| PATENT OF HEART                   | R B308              | SARDEL                                               | C L211        |
| PATTERN BRANDS                    | C K301              | SATOMI STUDIO                                        | C M307        |
| PAUME                             | R NOURISH           | SAVANNA BASKETS Global Artisan Project               | R A320        |
| PETRA BOASE                       | R C107              | SAVED NY                                             | R E101        |
| PEUGEOT                           | R F216              | SAYSO                                                | R NOURISH     |
| PHAIDON                           | R D223              | SCARLETTE ATELIERS Aesthetic                         | R B104        |
| PHIL GAUTREAU WOOD                | R H218              | Movement                                             |               |
| DESIGN PIECEWORK PUZZLES          | R D327              | SEE DESIGN                                           | R B309        |
| PILGRIMWATERS                     | C L302              | <b>SEMIKOLON</b> Lighthouse Publications             | R H203        |
| PLECO Showcase Japan              | R A319              | SEMPLI                                               | R F201        |
| PLOOM                             | R B204              | SERENDIPITY DELHI                                    | C J305        |
| POINTED LEAF PRESS Aesthetic      | R A109              | SGHR SUGAHARA Showcase Japan                         | R A319        |
| Movement                          | K Aloy              | SGW LAB                                              | R A2          |
| POKETO Pattern Brands             | C K301              | SHANA GULATI JEWELRY                                 | R B110        |
| POST HOUSE                        | R A305              | SHAQUDA Showcase Japan                               | R A319        |
| PRACTICAL MAGIC Karen Alweil      | R E322              | SHORTHAND PRESS                                      | R B209        |
| Studio                            |                     | SHOWCASE JAPAN                                       | R A319        |
| PRETTI.COOL                       | R G306              | SIBILIA Aesthetic Movement                           | R C101        |
| PRINTFRESH Karen Alweil Studio    | R E322              | SIDAI DESIGNS                                        | R D322        |
| PRINTWORKS Aesthetic Movement     | R A108              | SIERRA WINTER JEWELRY                                | R F311        |
| PROPER TABLE                      | R B205              | SILVA MADE                                           | R E14         |
| PUBLIC STONEWARE                  | R H313              | SIN                                                  | C L209        |
| PUEBCO PURE + PLANTED             | R G317              | SIR/MADAM Aesthetic Movement SIX BARREL SODA CO. The | R E100        |
| QUIRKYDIGS                        | R NOURISH<br>R G312 | Foundation                                           | R E105        |
| R.NORMAN X PELO MODERN            | R A1                | SLOANE STATIONERY Karen                              | R E322        |
| HAIR                              | N AI                | Alweil Studio                                        |               |
| RABBLE                            | <b>C</b> J206       | SLOWTIDE                                             | R E319        |
| RAEN Nutty Rice                   | C M213              | SNAP WELLNESS                                        | C K202        |
| RAMONA & RUTH                     | R D203              | SOAPEN                                               | R NOURISH     |
| RANGER STATION                    | R D309              | SOCIETY OF LIFESTYLE Aesthetic Movement              | R B100        |
| REBEKAH J. DESIGNS                | R G208              | SOIL TO STUDIO                                       | R G207        |
|                                   |                     |                                                      |               |

| SOPHIE LOU JACOBSEN                                                                                                                                                                                                                                                                                                                                                                                                     | C M211                                                                                                                                             |
|-------------------------------------------------------------------------------------------------------------------------------------------------------------------------------------------------------------------------------------------------------------------------------------------------------------------------------------------------------------------------------------------------------------------------|----------------------------------------------------------------------------------------------------------------------------------------------------|
| SORTJOY                                                                                                                                                                                                                                                                                                                                                                                                                 | C J219                                                                                                                                             |
| SOSHE Van Pelt Agency                                                                                                                                                                                                                                                                                                                                                                                                   | R G221                                                                                                                                             |
| SOUL SPACE                                                                                                                                                                                                                                                                                                                                                                                                              | C M311                                                                                                                                             |
| SPENCER DEVINE                                                                                                                                                                                                                                                                                                                                                                                                          | R A311                                                                                                                                             |
| SQUARE TRADE GOODS CO.                                                                                                                                                                                                                                                                                                                                                                                                  | R B103                                                                                                                                             |
| Aesthetic Movement                                                                                                                                                                                                                                                                                                                                                                                                      | K DIOS                                                                                                                                             |
| STEAMERY The Foundation                                                                                                                                                                                                                                                                                                                                                                                                 | R E105                                                                                                                                             |
| STONE HOLLOW FARMSTEAD                                                                                                                                                                                                                                                                                                                                                                                                  | R H213                                                                                                                                             |
| STUDIO CARTA                                                                                                                                                                                                                                                                                                                                                                                                            | C M216                                                                                                                                             |
|                                                                                                                                                                                                                                                                                                                                                                                                                         |                                                                                                                                                    |
| STYLE UNION HOME                                                                                                                                                                                                                                                                                                                                                                                                        | C J218                                                                                                                                             |
| SUCK UK                                                                                                                                                                                                                                                                                                                                                                                                                 | R B208                                                                                                                                             |
| SUGA                                                                                                                                                                                                                                                                                                                                                                                                                    | R D310                                                                                                                                             |
| SUGAR TAYLOR, CO. BLMAI                                                                                                                                                                                                                                                                                                                                                                                                 | <b>C</b> J201                                                                                                                                      |
| SWEET BELLA                                                                                                                                                                                                                                                                                                                                                                                                             | R E203                                                                                                                                             |
| SZADE                                                                                                                                                                                                                                                                                                                                                                                                                   | R E315                                                                                                                                             |
| TOASTIES                                                                                                                                                                                                                                                                                                                                                                                                                | R H312                                                                                                                                             |
| T.S. PINK                                                                                                                                                                                                                                                                                                                                                                                                               | R E6                                                                                                                                               |
| TAILORED UNION                                                                                                                                                                                                                                                                                                                                                                                                          | R C221                                                                                                                                             |
|                                                                                                                                                                                                                                                                                                                                                                                                                         |                                                                                                                                                    |
| TAKADA TAWASHI Showcase Japan                                                                                                                                                                                                                                                                                                                                                                                           |                                                                                                                                                    |
| TAKAZAWA CANDLE Showcase                                                                                                                                                                                                                                                                                                                                                                                                | R A319                                                                                                                                             |
| Japan                                                                                                                                                                                                                                                                                                                                                                                                                   | D D247                                                                                                                                             |
| TATTLY                                                                                                                                                                                                                                                                                                                                                                                                                  | R D317                                                                                                                                             |
| TEA WITH TAE                                                                                                                                                                                                                                                                                                                                                                                                            | R B111                                                                                                                                             |
| TENN PRAIRIE Aesthetic Movement                                                                                                                                                                                                                                                                                                                                                                                         | R B105                                                                                                                                             |
| TERMINAL B BLMAI                                                                                                                                                                                                                                                                                                                                                                                                        | C M314                                                                                                                                             |
|                                                                                                                                                                                                                                                                                                                                                                                                                         |                                                                                                                                                    |
| TERRAFIRMA CERAMICS                                                                                                                                                                                                                                                                                                                                                                                                     | R B201                                                                                                                                             |
| TERRAFIRMA CERAMICS THATCH                                                                                                                                                                                                                                                                                                                                                                                              | R B201<br>C L309                                                                                                                                   |
|                                                                                                                                                                                                                                                                                                                                                                                                                         | C L309                                                                                                                                             |
| ТНАТСН                                                                                                                                                                                                                                                                                                                                                                                                                  | C L309                                                                                                                                             |
| THATCH THE COMMONFOLK COLLECTIVE                                                                                                                                                                                                                                                                                                                                                                                        | C L309                                                                                                                                             |
| THATCH THE COMMONFOLK COLLECTIVE Karen Alweil Studio                                                                                                                                                                                                                                                                                                                                                                    | C L309<br>R E322                                                                                                                                   |
| THATCH THE COMMONFOLK COLLECTIVE Karen Alweil Studio THE COMPLETIST                                                                                                                                                                                                                                                                                                                                                     | C L309<br>R E322<br>R F111<br>R C307                                                                                                               |
| THATCH THE COMMONFOLK COLLECTIVE Karen Alweil Studio THE COMPLETIST THE CONSCIOUS                                                                                                                                                                                                                                                                                                                                       | C L309<br>R E322<br>R F111<br>R C307                                                                                                               |
| THATCH THE COMMONFOLK COLLECTIVE Karen Alweil Studio THE COMPLETIST THE CONSCIOUS THE FLORAL SOCIETY Aesthetic                                                                                                                                                                                                                                                                                                          | C L309<br>R E322<br>R F111<br>R C307                                                                                                               |
| THATCH THE COMMONFOLK COLLECTIVE Karen Alweil Studio THE COMPLETIST THE CONSCIOUS THE FLORAL SOCIETY Aesthetic Movement                                                                                                                                                                                                                                                                                                 | C L309<br>R E322<br>R F111<br>R C307<br>R B107                                                                                                     |
| THATCH THE COMMONFOLK COLLECTIVE Karen Alweil Studio THE COMPLETIST THE CONSCIOUS THE FLORAL SOCIETY Aesthetic Movement THE FOUNDATION                                                                                                                                                                                                                                                                                  | C L309<br>R E322<br>R F111<br>R C307<br>R B107                                                                                                     |
| THATCH THE COMMONFOLK COLLECTIVE Karen Alweil Studio THE COMPLETIST THE CONSCIOUS THE FLORAL SOCIETY Aesthetic Movement THE FOUNDATION THE GLOBAL TRUNK THE GOOD TWIN                                                                                                                                                                                                                                                   | C L309 R E322 R F111 R C307 R B107 R E105 R F318 R B216                                                                                            |
| THATCH THE COMMONFOLK COLLECTIVE Karen Alweil Studio THE COMPLETIST THE CONSCIOUS THE FLORAL SOCIETY Aesthetic Movement THE FOUNDATION THE GLOBAL TRUNK THE GOOD TWIN THE JACKSONS LONDON                                                                                                                                                                                                                               | C L309 R E322 R F111 R C307 R B107 R E105 R F318 R B216 C L306                                                                                     |
| THATCH THE COMMONFOLK COLLECTIVE Karen Alweil Studio THE COMPLETIST THE CONSCIOUS THE FLORAL SOCIETY Aesthetic Movement THE FOUNDATION THE GLOBAL TRUNK THE GOOD TWIN THE JACKSONS LONDON THE MODERN HOME BAR                                                                                                                                                                                                           | C L309 R E322 R F111 R C307 R B107 R E105 R F318 R B216 C L306 R B207                                                                              |
| THATCH THE COMMONFOLK COLLECTIVE Karen Alweil Studio THE COMPLETIST THE CONSCIOUS THE FLORAL SOCIETY Aesthetic Movement THE FOUNDATION THE GLOBAL TRUNK THE GOOD TWIN THE JACKSONS LONDON THE MODERN HOME BAR THE MUNIO                                                                                                                                                                                                 | C L309 R E322 R F111 R C307 R B107 R E105 R F318 R B216 C L306 R B207 R C208                                                                       |
| THATCH THE COMMONFOLK COLLECTIVE Karen Alweil Studio THE COMPLETIST THE CONSCIOUS THE FLORAL SOCIETY Aesthetic Movement THE FOUNDATION THE GLOBAL TRUNK THE GOOD TWIN THE JACKSONS LONDON THE MODERN HOME BAR THE MUNIO THE NICE FLEET                                                                                                                                                                                  | C L309 R E322 R F111 R C307 R B107 R E105 R F318 R B216 C L306 R B207 R C208 R H301                                                                |
| THATCH THE COMMONFOLK COLLECTIVE Karen Alweil Studio THE COMPLETIST THE CONSCIOUS THE FLORAL SOCIETY Aesthetic Movement THE FOUNDATION THE GLOBAL TRUNK THE GOOD TWIN THE JACKSONS LONDON THE MODERN HOME BAR THE MUNIO THE NICE FLEET THE PLANT LORE AGENCY                                                                                                                                                            | C L309 R E322 R F111 R C307 R B107 R E105 R F318 R B216 C L306 R B207 R C208                                                                       |
| THATCH THE COMMONFOLK COLLECTIVE Karen Alweil Studio THE COMPLETIST THE CONSCIOUS THE FLORAL SOCIETY Aesthetic Movement THE FOUNDATION THE GLOBAL TRUNK THE GOOD TWIN THE JACKSONS LONDON THE MODERN HOME BAR THE MUNIO THE NICE FLEET                                                                                                                                                                                  | C L309 R E322 R F111 R C307 R B107 R E105 R F318 R B216 C L306 R B207 R C208 R H301                                                                |
| THATCH THE COMMONFOLK COLLECTIVE Karen Alweil Studio THE COMPLETIST THE CONSCIOUS THE FLORAL SOCIETY Aesthetic Movement THE FOUNDATION THE GLOBAL TRUNK THE GOOD TWIN THE JACKSONS LONDON THE MODERN HOME BAR THE MUNIO THE NICE FLEET THE PLANT LORE AGENCY THE SOCIAL TYPE THE USB LIGHTER COMPANY                                                                                                                    | C L309 R E322 R F111 R C307 R B107 R E105 R F318 R B216 C L306 R B207 R C208 R H301 R E320                                                         |
| THATCH THE COMMONFOLK COLLECTIVE Karen Alweil Studio THE COMPLETIST THE CONSCIOUS THE FLORAL SOCIETY Aesthetic Movement THE FOUNDATION THE GLOBAL TRUNK THE GOOD TWIN THE JACKSONS LONDON THE MODERN HOME BAR THE MUNIO THE NICE FLEET THE PLANT LORE AGENCY THE SOCIAL TYPE THE USB LIGHTER COMPANY Karen Alweil Studio                                                                                                | C L309 R E322 R F111 R C307 R B107 R E105 R F318 R B216 C L306 R B207 R C208 R H301 R E320 R H206 R E322                                           |
| THATCH THE COMMONFOLK COLLECTIVE Karen Alweil Studio THE COMPLETIST THE CONSCIOUS THE FLORAL SOCIETY Aesthetic Movement THE FOUNDATION THE GLOBAL TRUNK THE GOOD TWIN THE JACKSONS LONDON THE MODERN HOME BAR THE MUNIO THE NICE FLEET THE PLANT LORE AGENCY THE SOCIAL TYPE THE USB LIGHTER COMPANY Karen Alweil Studio THIS NIGHT                                                                                     | C L309 R E322 R F111 R C307 R B107 R E105 R F318 R B216 C L306 R B207 R C208 R H301 R E320 R H206 R E322 R G213                                    |
| THATCH THE COMMONFOLK COLLECTIVE Karen Alweil Studio THE COMPLETIST THE CONSCIOUS THE FLORAL SOCIETY Aesthetic Movement THE FOUNDATION THE GLOBAL TRUNK THE GOOD TWIN THE JACKSONS LONDON THE MODERN HOME BAR THE MUNIO THE NICE FLEET THE PLANT LORE AGENCY THE SOCIAL TYPE THE USB LIGHTER COMPANY Karen Alweil Studio THIS NIGHT TRACEY TANNER                                                                       | C L309 R E322 R F111 R C307 R B107 R E105 R F318 R B216 C L306 R B207 R C208 R H301 R E320 R H206 R E322 R G213 R G106                             |
| THATCH THE COMMONFOLK COLLECTIVE Karen Alweil Studio THE COMPLETIST THE CONSCIOUS THE FLORAL SOCIETY Aesthetic Movement THE FOUNDATION THE GLOBAL TRUNK THE GOOD TWIN THE JACKSONS LONDON THE MODERN HOME BAR THE MUNIO THE NICE FLEET THE PLANT LORE AGENCY THE SOCIAL TYPE THE USB LIGHTER COMPANY Karen Alweil Studio THIS NIGHT                                                                                     | C L309 R E322 R F111 R C307 R B107 R E105 R F318 R B216 C L306 R B207 R C208 R H301 R E320 R H206 R E322 R G213                                    |
| THATCH THE COMMONFOLK COLLECTIVE Karen Alweil Studio THE COMPLETIST THE CONSCIOUS THE FLORAL SOCIETY Aesthetic Movement THE FOUNDATION THE GLOBAL TRUNK THE GOOD TWIN THE JACKSONS LONDON THE MODERN HOME BAR THE MUNIO THE NICE FLEET THE PLANT LORE AGENCY THE SOCIAL TYPE THE USB LIGHTER COMPANY Karen Alweil Studio THIS NIGHT TRACEY TANNER                                                                       | C L309 R E322 R F111 R C307 R B107 R E105 R F318 R B216 C L306 R B207 R C208 R H301 R E320 R H206 R E322 R G213 R G106                             |
| THATCH THE COMMONFOLK COLLECTIVE Karen Alweil Studio THE COMPLETIST THE CONSCIOUS THE FLORAL SOCIETY Aesthetic Movement THE FOUNDATION THE GLOBAL TRUNK THE GOOD TWIN THE JACKSONS LONDON THE MODERN HOME BAR THE MUNIO THE NICE FLEET THE PLANT LORE AGENCY THE SOCIAL TYPE THE USB LIGHTER COMPANY Karen Alweil Studio THIS NIGHT TRACEY TANNER TRACIE HERVY CERAMICS                                                 | C L309 R E322 R F111 R C307 R B107 R E105 R F318 R B216 C L306 R B207 R C208 R H301 R E320 R H206 R E322 R G213 R G106 C K210                      |
| THATCH THE COMMONFOLK COLLECTIVE Karen Alweil Studio THE COMPLETIST THE CONSCIOUS THE FLORAL SOCIETY Aesthetic Movement THE FOUNDATION THE GLOBAL TRUNK THE GOOD TWIN THE JACKSONS LONDON THE MODERN HOME BAR THE MUNIO THE NICE FLEET THE PLANT LORE AGENCY THE SOCIAL TYPE THE USB LIGHTER COMPANY Karen Alweil Studio THIS NIGHT TRACEY TANNER TRACIE HERVY CERAMICS TRAVAUX EN COURS                                | C L309 R E322 R F111 R C307 R B107 R E105 R F318 R B216 C L306 R B207 R C208 R H301 R E320 R H206 R E322 R G213 R G106 C K210 R G204               |
| THATCH THE COMMONFOLK COLLECTIVE Karen Alweil Studio THE COMPLETIST THE CONSCIOUS THE FLORAL SOCIETY Aesthetic Movement THE FOUNDATION THE GLOBAL TRUNK THE GOOD TWIN THE JACKSONS LONDON THE MODERN HOME BAR THE MUNIO THE NICE FLEET THE PLANT LORE AGENCY THE SOCIAL TYPE THE USB LIGHTER COMPANY Karen Alweil Studio THIS NIGHT TRACEY TANNER TRACIE HERVY CERAMICS TRAVAUX EN COURS TRAVELER'S COMPANY             | C L309 R E322 R F111 R C307 R B107 R E105 R F318 R B216 C L306 R B207 R C208 R H301 R E320 R H206 R E322 R G213 R G106 C K210 R G204 R D219        |
| THATCH THE COMMONFOLK COLLECTIVE Karen Alweil Studio THE COMPLETIST THE CONSCIOUS THE FLORAL SOCIETY Aesthetic Movement THE FOUNDATION THE GLOBAL TRUNK THE GOOD TWIN THE JACKSONS LONDON THE MODERN HOME BAR THE MUNIO THE NICE FLEET THE PLANT LORE AGENCY THE SOCIAL TYPE THE USB LIGHTER COMPANY Karen Alweil Studio THIS NIGHT TRACEY TANNER TRACIE HERVY CERAMICS TRAVAUX EN COURS TRAVELER'S COMPANY TREKO CHILE | C L309 R E322 R F111 R C307 R B107 R E105 R F318 R B216 C L306 R B207 R C208 R H301 R E320 R H206 R E322 R G213 R G106 C K210 R G204 R D219 C M219 |

| TULUSA                                                                                                                                               | R B108                                                                       |
|------------------------------------------------------------------------------------------------------------------------------------------------------|------------------------------------------------------------------------------|
| TWEE MADE FOR LITTLE HANDS                                                                                                                           | R D213                                                                       |
| TWENTY TWO WEST                                                                                                                                      | R G219                                                                       |
| UBUNTU LIFE                                                                                                                                          | R C217                                                                       |
| UGLYBOOKS                                                                                                                                            | R F221                                                                       |
| UNCLE GOOSE                                                                                                                                          | R F303                                                                       |
| UNDER THE BOUGH                                                                                                                                      | R A300                                                                       |
| UNICORN SNOT                                                                                                                                         | R F219                                                                       |
| UNIQ'UITY                                                                                                                                            | R B115                                                                       |
| UNWRP                                                                                                                                                | R D312                                                                       |
| UWP LUXE                                                                                                                                             | R D318                                                                       |
| VAN PELT AGENCY                                                                                                                                      | R G221                                                                       |
| VERLOOP   KNITS                                                                                                                                      | R A113                                                                       |
| VESPER COCKTAILS / BISOU<br>BAR Magnify Sales Group                                                                                                  | C K304                                                                       |
| VOYAGE ET CIE                                                                                                                                        | R A115                                                                       |
| VVYOM BY SHUCHITA                                                                                                                                    | R E211                                                                       |
| WALLACE SEWELL                                                                                                                                       | C J213                                                                       |
| WANDERING BUD                                                                                                                                        | R G103                                                                       |
| WATERBODY                                                                                                                                            | R NOURISH                                                                    |
| WAYIL BY ALGODONES MAYAS                                                                                                                             | R B218                                                                       |
| WE MIGHT BE TINY Karen Alweil Studio                                                                                                                 | R E322                                                                       |
| WE THE WILD PLANT CARE                                                                                                                               | R C325                                                                       |
| WERKSHOPPE                                                                                                                                           | R D222                                                                       |
| WHITE + WARREN                                                                                                                                       | R F308                                                                       |
| WOLL                                                                                                                                                 | R B211                                                                       |
| WOODPECKER Showcase Japan                                                                                                                            | R A319                                                                       |
| WOOL & INDIGO                                                                                                                                        | R G211                                                                       |
| WOOLLY MADE                                                                                                                                          | R C203                                                                       |
| WOVEN WORLDWIDE BLMAI                                                                                                                                | C K203                                                                       |
| WRAP                                                                                                                                                 | R D206                                                                       |
|                                                                                                                                                      |                                                                              |
| WREN                                                                                                                                                 | C K200                                                                       |
| WREN WRITE TO ME Karen Alweil Studio                                                                                                                 | C K200<br>R E322                                                             |
|                                                                                                                                                      |                                                                              |
| WRITE TO ME Karen Alweil Studio                                                                                                                      | R E322                                                                       |
| WRITE TO ME Karen Alweil Studio YAHAE Showcase Japan                                                                                                 | R E322<br>R A319                                                             |
| WRITE TO ME Karen Alweil Studio YAHAE Showcase Japan YAMAZAKI HOME                                                                                   | R E322<br>R A319<br>C K209                                                   |
| WRITE TO ME Karen Alweil Studio YAHAE Showcase Japan YAMAZAKI HOME YELLOW OWL WORKSHOP                                                               | R E322<br>R A319<br>C K209<br>R D215                                         |
| WRITE TO ME Karen Alweil Studio YAHAE Showcase Japan YAMAZAKI HOME YELLOW OWL WORKSHOP YELLOWPOP                                                     | R E322<br>R A319<br>C K209<br>R D215<br>C K212                               |
| WRITE TO ME Karen Alweil Studio YAHAE Showcase Japan YAMAZAKI HOME YELLOW OWL WORKSHOP YELLOWPOP YEN TING CHO YIELD Pattern Brands ZAFFERANO AMERICA | R E322<br>R A319<br>C K209<br>R D215<br>C K212<br>R H303<br>C K301<br>C J202 |
| WRITE TO ME Karen Alweil Studio YAHAE Showcase Japan YAMAZAKI HOME YELLOW OWL WORKSHOP YELLOWPOP YEN TING CHO YIELD Pattern Brands                   | R E322<br>R A319<br>C K209<br>R D215<br>C K212<br>R H303<br>C K301           |