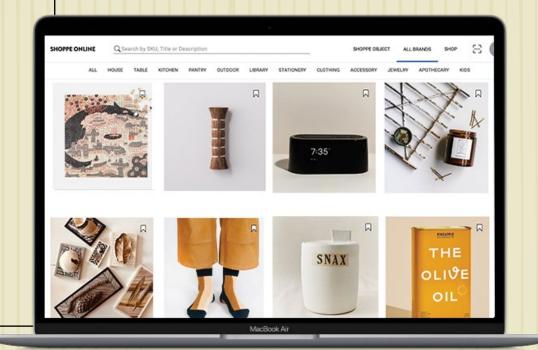

# SCANTHE SHOW

A fully-integrated, hybrid experience, the online marketplace is here to make your show days organized and paperless!

While you're looking, keep an image of your Shoppe Online QR code handy. (It's the same code you used to enter the show!) Exhibitors can scan your code to easily connect post show or place an order with you on the floor if there is interest.

Want a record of all the Exhibitors you were interested in? You can scan their QR codes too! Each brand has a unique code displayed on a sign at their booth. If you are signed into a Shoppe Online account on your device, your phone or tablet's camera will work as the scanner. Save the list of favorites to your Shoppe Online profile page in a section called "Seen at Shoppe Object."

That's the gist! There's also lots more you can do, including favoriting items and following up with brands after the show. Ask at the front desk if you'd like more guidance.