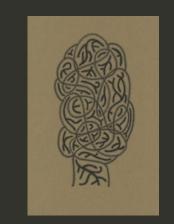

## artist of the season:

A Nashville native who now hails from North Carolina, this winter's Artist of the Season is quite simply a head above the rest. Using materials as diverse as wild berry juice and soy sauce (as well as good old pen and ink) to create his captivating drawings, paintings and collages of heads — always heads — and executed in his signature "bag brown" color palette, Dean is nothing if not prolific, as illustrated by the hundreds of pieces he has on display this market. A purveyor of objects and a lover of oddities, Dean also owns an eponymous antique and decorative arts shop in Winston Salem, where many of his creations are undoubtedly born of the texture, pattern, material, process and juxtaposition of all that surrounds him. Meet Dean and shop his work at the Artist's Lounge in the Riverside Pavilion.