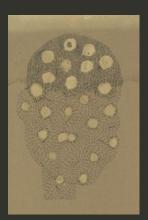

## artist of the season:

A Nashville native who now hails from North Carolina, this winter's Artist of the Season is quite simply a head above the rest. Using materials as diverse as wild berry juice and soy sauce (as well as good old pen and ink) to create his captivating drawings, paintings and collages of heads — always heads — and executed in his signature "bag brown" color palette, Dean is nothing if not prolific, as illustrated by the hundreds of pieces he has on display this market. A purveyor of objects and a lover of oddities, Dean also owns an eponymous antique and decorative arts shop in Winston Salem, where many of his creations are undoubtedly born of the texture, pattern, material, process and juxtaposition of all that surrounds him. Meet Dean and shop his work at the Artist's Lounge in the Riverside Pavilion.