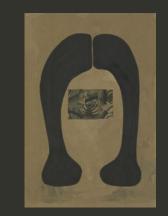

## artist of the season:

A Nashville native who now hails from North Carolina, this winter's Artist of the Season is quite simply a head above the rest. Using materials as diverse as wild berry juice and soy sauce (as well as good old pen and ink) to create his captivating drawings, paintings and collages of heads — always heads — and executed in his signature "bag brown" color palette, Dean is nothing if not prolific, as illustrated by the hundreds of pieces he has on display this market. A purveyor of objects and a lover of oddities, Dean also owns an eponymous antique and decorative arts shop in Winston Salem, where many of his creations are undoubtedly born of the texture, pattern, material, process and juxtaposition of all that surrounds him. Meet Dean and shop his work at the Artist's Lounge in the Riverside Pavilion.