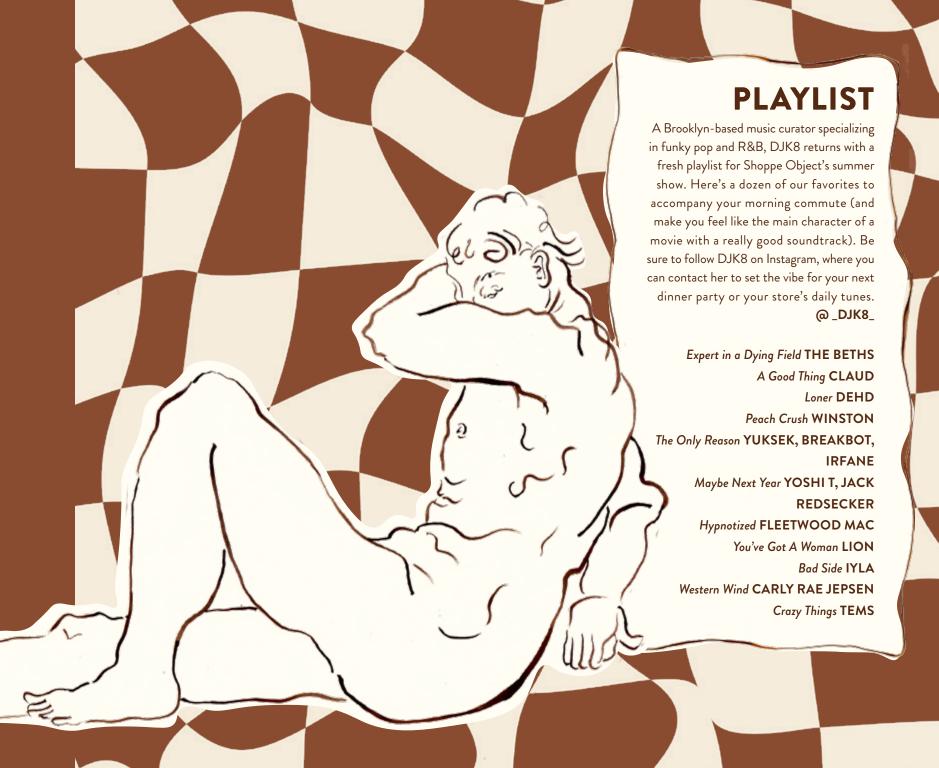

# RUBY BATEMAN

Working from England's South West countryside, this summer's Artist of the Season mixes the mystical, the maternal, and the classical to create from antic works in delicious palettes. From her mesmerizing line drawings in rich brown ink to the captivating, earthy hues of her paintings, Ruby creates a world of color and pattern all her own. She also teaches, sharing the philosophy so evident in her own work – that good art is about the artist's joy and authenticity – in drawing workshops both online and in berson. Meet Ruby and shop an exhibition of her beautiful work here at the show – you can find her and her paintings in The Pass between the Riverside and Cityside Pavilions.