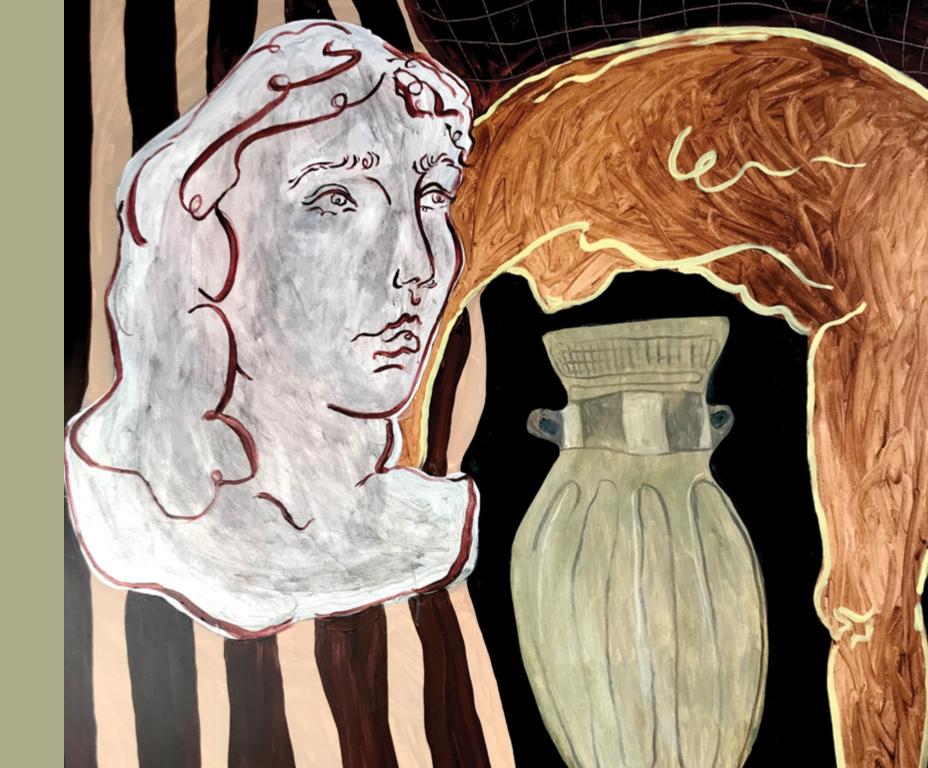

ARTIST OF THE SEASON

# RUBY BATEMAN

Working from England's South West countryside, this summer's Artist of the Season mixes the mystical, the maternal, and the classical to create from antic works in delicious palettes. From her mesmerizing line drawings in rich brown ink to the captivating, earthy hues of her paintings, Ruby creates a world of color and pattern all her own. She also teaches, sharing the philosophy so evident in her own work – that good art is about the artist's joy and authenticity – in drawing workshops both online and in berson. Meet Ruby and shop an exhibition of her beautiful work here at the show – you can find her and her paintings in The Pass between the Riverside and Cityside Pavilions.