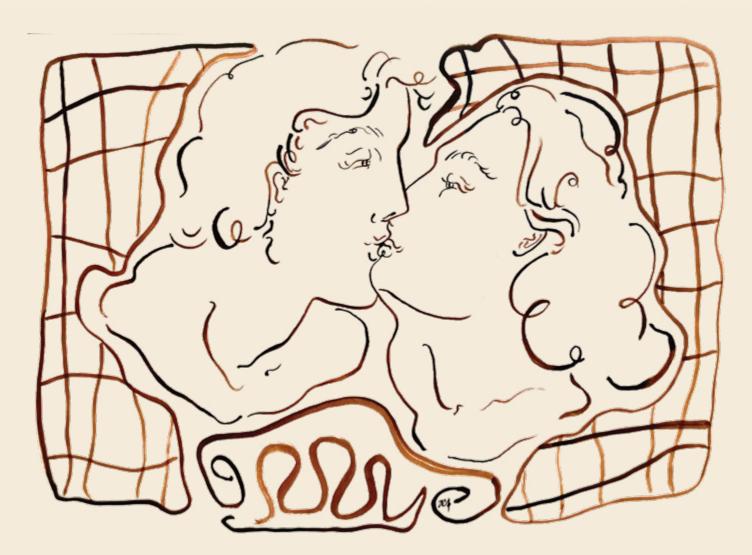

ARTIST OF THE SEASON

# RUBY BATEMAN

Working from England's South West countryside, this summer's Artist of the Season mixes the mystical, the maternal, and the classical to create from antic works in delicious palettes. From her mesmerizing line drawings in rich brown ink to the captivating, earthy hues of her paintings, Ruby creates a world of color and pattern all her own. She also teaches, sharing the philosophy so evident in her own work – that good art is about the artist's joy and authenticity – in drawing workshops both online and in berson. Meet Ruby and shop an exhibition of her beautiful work here at the show – you can find her and her paintings in The Pass between the Riverside and Cityside Pavilions.