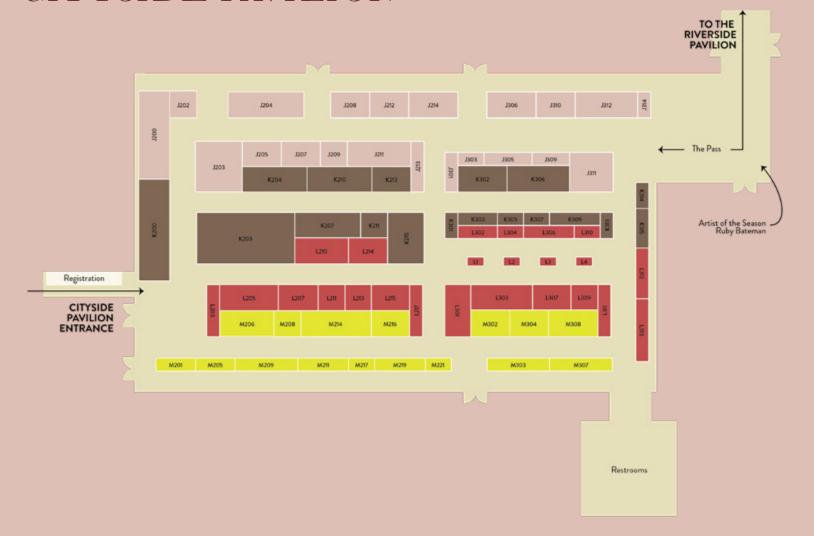

| E207 |
| THE COMMONFOLK COLLECTIVE Karen  | E406    | TRAVELER'S COMPANY                     | B105 | VILLA NO. 7 American Design Club | J200 | 2011                                 | E207 |
| Alweil Studio THE COMPLETIST     | D201    | TREKO CHILE                            | B316 | VITRICCA IANNAZZI                | D208 |                                      |      |
| THE CONSCIOUS                    | A301    | TRES CUERVOS                           | C1   | VOYAGE ET CIE                    | B405 |                                      |      |
| THE CONSCIOUS                    | A301    | TRES COLIN VOS                         |      |                                  |      |                                      |      |

### RIVERSIDE PAVILION



### CITYSIDE PAVILION



# SHOPPE ONLINE

at the show

Shoppe Object is fully integrated with our online marketplace, Shoppe Online, making your buying experience – before, during, and after the show – seamless and simple.

Shoppe Online features brand profiles for every SO brand, as well as product information and wholesale pricing, so buying is easy, anytime and anywhere.

To browse or place an order, you first need to be signed in to your account on Shoppe Online on your phone.

Use your camera to scan a brand's QR code, which is displayed on a sign at their booth and on the sales representative's badge.

By scanning a QR code, you add that brand to your Shoppe Online profile in a section called "Seen at Shoppe Object". This section serves as a digital catalog of all the brands you liked – complete with conta