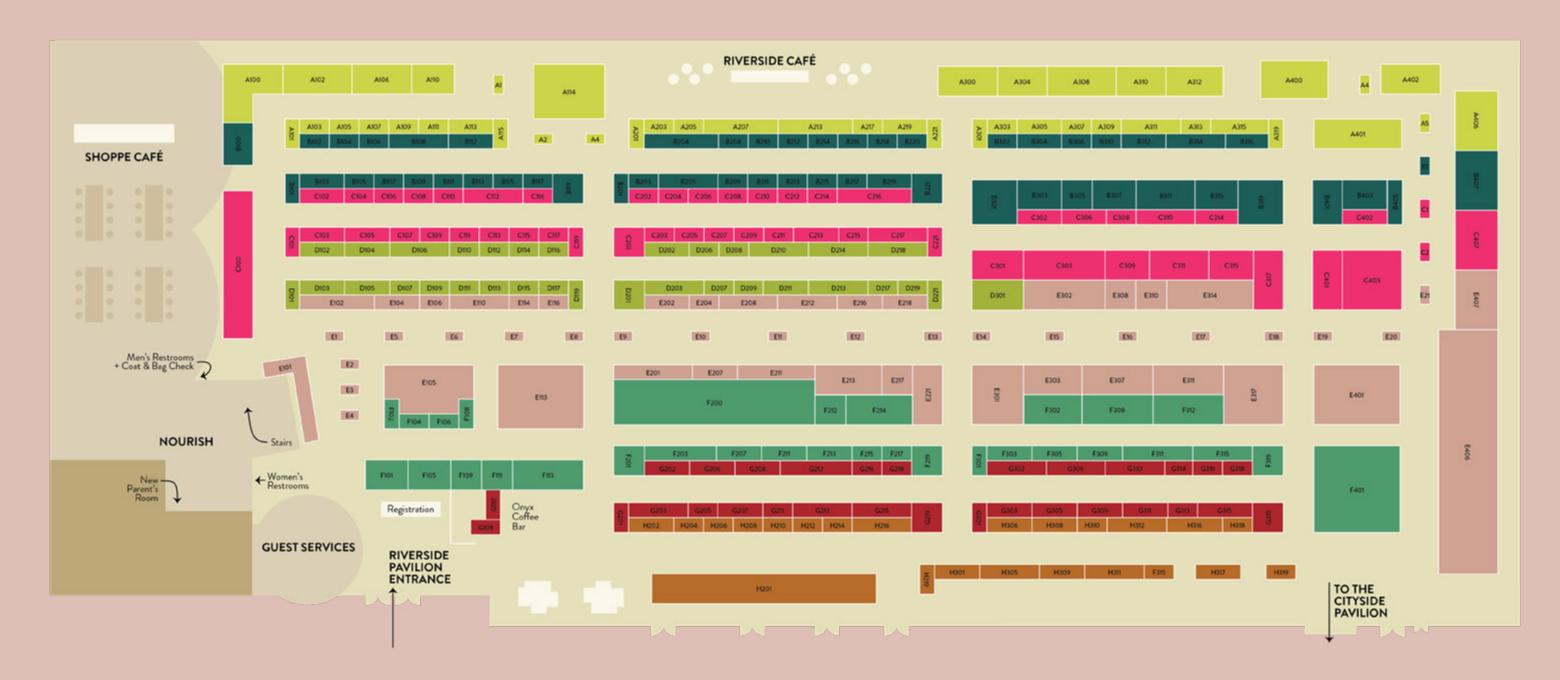

Y                                 | E207 |
| THE COMMONFOLK COLLECTIVE Karen  | E406    | TRAVELER'S COMPANY                     | B105 | VILLA NO. 7 American Design Club | J200 | 2011                                 | E207 |
| Alweil Studio THE COMPLETIST     | D201    | TREKO CHILE                            | B316 | VITRICCA IANNAZZI                | D208 |                                      |      |
| THE CONSCIOUS                    | A301    | TRES CUERVOS                           | C1   | VOYAGE ET CIE                    | B405 |                                      |      |
| THE CONSCIOUS                    | A301    | TRES COLIN VOS                         |      |                                  |      |                                      |      |

### RIVERSIDE PAVILION



### CITYSIDE PAVILION



# SHOPPE ONLINE

at the show

Shoppe Object is fully integrated with our online marketplace, Shoppe Online, making your buying experience – before, during, and after the show – seamless and simple.

Shoppe Online features brand profiles for every SO brand, as well as product information and wholesale pricing, so buying is easy, anytime and anywhere.

To browse or place an order, you first need to be signed in to your account on Shoppe Online on your phone.

Use your camera to scan a brand's QR code, which is displayed on a sign at their booth and on the sales representative's badge.

By scanning a QR code, you add that brand to your Shoppe Online profile in a section called "Seen at Shoppe Object". This section serves as a digital catalog of all the brands you li